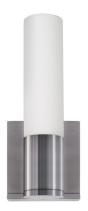

# Vetro PW Wall Sconce

Satin machined aluminum and hand-blown opal glass. A handsome proportion of materials engineered to provide a functional design element and an efficient luminaire.~LT~br~GT~~LT~br~GT~~LT~br~GT~~LT~br~GT~~LT~b~GT~Must order: Power Head and Glass separately.~LT~/b~GT~

#### **Benefits**

- · Cast and machined aluminum with hand blown glass
- 8" or 10" inner element size options
- · Glass and acrylic options available