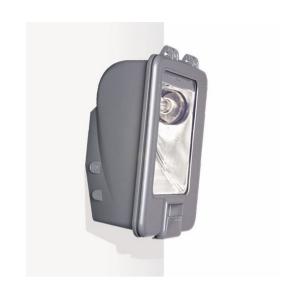

# Visualume Tunnel Luminaire (VLM)

Subtle design and simple lines makes the Visualume VLM Series a good choice for tunnels, underpasses, highway entry ways and exits as well as tollbooths. Given the harsh conditions prevailing in their intended environments, luminaires in the Visualume have been developed for physical as well as photometric performance.

## Benefits

- · Quick and easy maintenance
- · Protected against moisture, dust and insects
- · Meets ANSI standard for vibration specifications for bridge/overpass applications

### **Features**

- · Toolfree access to internal components
- · IP66 optical system
- · Silicone gasketing