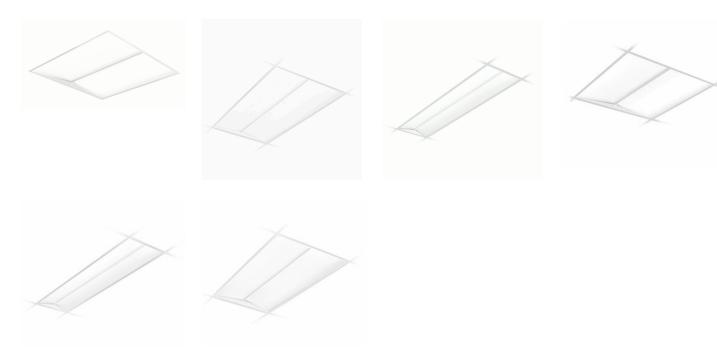

## **Features**

- Multiple lumen packages and color temperatures
- Available in 1'x4', 2'x2' & 2'x4'
- · Optional daylight or occupancy sensors available
- · Optional drywall kits available

### Versions