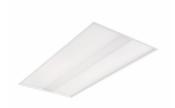

### **Features**

- Multiple lumen packages and color temperatures
- · Available in 2'x2' & 2'x4', Recessed and surface versions
- Fixtures can be fastened directly to the T-bar grid and/or tied-off to the building structure
- · Optional drywall kits available