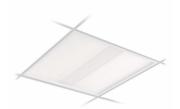

### **Features**

- Multiple lumen packages and color temperatures
- · Available in 2'x2' & 2'x4', Recessed and surface versions
- Fixtures can be fastened directly to the T-bar grid and/or tied-off to the building structure
- · Optional drywall kits available