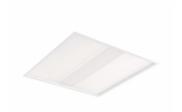

### **Features**

- Multiple lumen packages and color temperatures
- · Available in 2'x2' & 2'x4', Recessed and surface versions
- Fixtures can be fastened directly to the T-bar grid and/or tied-off to the building structure
- · Optional drywall kits available