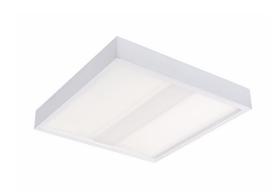

### **Features**

- Multiple lumen packages and color temperatures
- · Available in 2'x2' & 2'x4', Recessed and surface versions
- Fixtures can be fastened directly to the T-bar grid and/or tied-off to the building structure
- · Optional drywall kits available