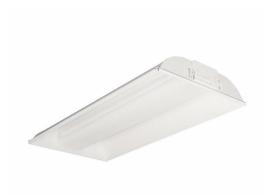

# Coffaire Fluorescent

Coffaire Recessed Direct/Indirect: Coffaire adds a new dimension to recessed, indirect, perforated basket luminaires, AIR RETURN! Coffaire combines a perforated mesh lamp shield with a white acrylic overlay in an indirect cove to create an aesthitically pleasing direct/indirect luminaire.

### **Benefits**

- Adds the function of air return to direct/indirect luminaire
- Can be continuous row mounted

#### **Features**

- · Air return standard
- · Same fixture fits both G and T ceiling types
- · Only 5 deep
- · Suitable for damp locations