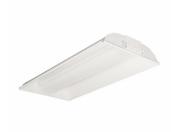

# Coffaire Fluorescent

Coffaire Recessed Direct/Indirect: Coffaire adds a new dimension to recessed, indirect, perforated basket luminaires, AIR RETURN! Coffaire combines a perforated mesh lamp shield with a white acrylic overlay in an indirect cove to create an aesthitically pleasing direct/indirect luminaire.

### **Benefits**

- Adds the function of air return to direct/indirect luminaire
- Can be continuous row mounted

#### **Features**

- · Air return standard
- · Same fixture fits both G and T ceiling types
- · Only 5 deep
- · Suitable for damp locations