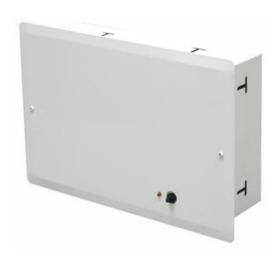

# **ZI Series (100VA-250VA)**

The Synthesis Zone Inverter is designed to back up fluorescent and incandescent fixtures and is compatible with most dimming ballast. This mini inverter is supplied with a maintenance free dealed lead calcium battery which will provide a minimum of 90 minutes of emergency illumination.

#### **Features**

- Heavy duty steel cabinet with a white powder coat finish (black optional)
- · Surface, recess and ceiling grid mounting options
- Universal 12 or 277 VAC input and output
- Operates incandescent, fluorescent and LED lighting loads and is compatible with dimming ballasts