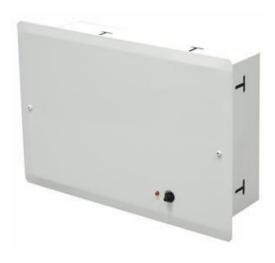

#### Features

- Heavy duty steel cabinet with a white powder coat finish (black optional)
- Surface, recess and ceiling grid mounting options
- Universal 120 or 277 VAC input and output
- Operates incandescent, fluorescent and LED lighting loads and is compatible with dimming ballasts