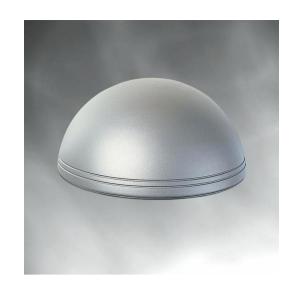

# 106 LED Sconce

Gardco 106 LED trapezoidal wedge high performance sconce luminaires are designed to integrate naturally to wall surfaces. 106 LED luminaires are available with three (3) different distribution patterns, providing full cutoff performance (in the normal downlight position) and featuring LED arrays. Luminaires provide performance excellence and advanced Gardco LED thermal management technology. High performance Class 1 LED systems offer potential energy savings of 50 % or more compared to HID systems. 106 LED luminaires are also available with Automatic Profile Dimming, increasing savings by an additional 33%. Now available with motion response and emergency battery pack offering.

# 106 LED Sconce