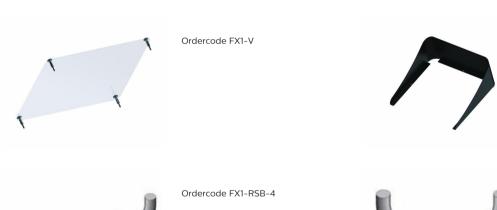

# FX1 & FX2 Accessories - satisfying a variety of floodlighting needs

## **FX1 Accessories**

Gardco offers a range of accessories available with the FX1 and FX2 Floodlights to satisfy various lighting needs.

#### **Benefits**

- · Ultimate design flexibility
- · Mounting options to meet your needs
- · Use with FX1 or FX2

## **Features**

· Available with a variety of mounting and shielding options

#### **Application**

- · Arena and Sports
- · Bridges, Monuments, Facades
- · Security Lighting
- · Sign Lighting
- Walkways

# **FX1 Accessories**

# Versions



# Accessories



Ordercode FX1-RSB-4-90

Ordercode FX1-G

## **FX1** Accessories

### Accessories



Ordercode FX1-SM



Ordercode FX1-RSB-3



Ordercode FX1-RSB-3-120



Ordercode FX1-RSB-2



Ordercode FX1-WBT



© 2019 Signify Holding All rights reserved. Signify does not give any representation or warranty as to the accuracy or completeness of the information included herein and shall not be liable for any action in reliance thereon. The information presented in this document is not intended as any commercial offer and does not form part of any quotation or contract, unless otherwise agreed by Signify. All trademarks are owned by Signify Holding or their respective owners.