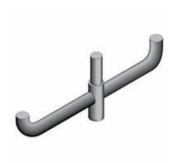

# FX1 & FX2 Accessories - satisfying a variety of floodlighting needs

## **FX1 Accessories**

Gardco offers a range of accessories available with the FX1 and FX2 Floodlights to satisfy various lighting needs.

#### **Benefits**

- · Ultimate design flexibility
- · Mounting options to meet your needs
- · Use with FX1 or FX2

## **Features**

· Available with a variety of mounting and shielding options

#### **Application**

- · Arena and Sports
- · Bridges, Monuments, Facades
- · Security Lighting
- · Sign Lighting
- Walkways

# **FX1 Accessories**

# Versions



# Accessories



Ordercode FX1-RSB-4-90

Ordercode FX1-G

## **FX1** Accessories

### Accessories



Ordercode FX1-SM



Ordercode FX1-RSB-3



Ordercode FX1-RSB-3-120



Ordercode FX1-RSB-2



Ordercode FX1-WBT



© 2019 Signify Holding All rights reserved. Signify does not give any representation or warranty as to the accuracy or completeness of the information included herein and shall not be liable for any action in reliance thereon. The information presented in this document is not intended as any commercial offer and does not form part of any quotation or contract, unless otherwise agreed by Signify. All trademarks are owned by Signify Holding or their respective owners.