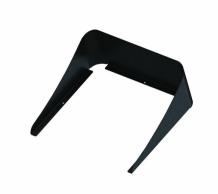

# FX1 & FX2 Accessories - satisfying a variety of floodlighting needs

## **FX1 Accessories**

Gardco offers a range of accessories available with the FX1 and FX2 Floodlights to satisfy various lighting needs.

#### **Benefits**

- · Ultimate design flexibility
- · Mounting options to meet your needs
- · Use with FX1 or FX2

## **Features**

· Available with a variety of mounting and shielding options

#### **Application**

- · Arena and Sports
- · Bridges, Monuments, Facades
- · Security Lighting
- · Sign Lighting
- Walkways

# **FX1 Accessories**

# Versions



# Accessories



Ordercode FX1-RSB-4-90

Ordercode FX1-G

## **FX1** Accessories

### Accessories



Ordercode FX1-SM



Ordercode FX1-RSB-3



Ordercode FX1-RSB-3-120



Ordercode FX1-RSB-2



Ordercode FX1-WBT



© 2019 Signif