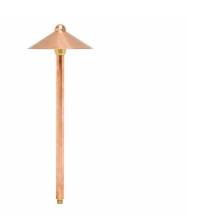

# **CUL10 Path Light**

Hadco's CUL family of path lights are low voltage landscape luminaires offering a distinctive appearance to any outdoor application. The fixtures are hand crafted with a spun solid copper roof with copper stem. Optics includes a reflective white powdercoat on underside of roof with frosted tempered glass lens. Sources include standard low voltage lamps and LED that offers 50,000 hours of operating life, has a CCT of 3,000K or 4,000K and a CRI of 80.

# Benefits

- · Natural aging color
- Easy hookup to the low voltage supply cable
- · Easy installation and maintenance
- Dust tight and sealed against direct jets of water
- Offers 50,000 hour life with LED

### **Features**

- · Solid copper housing
- Pre-wired
- Ships with S7 mounting stake
- IP67 rated
- Available with conventional and LED technology