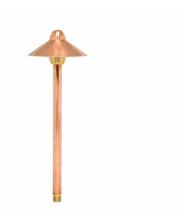

# **CUL6 Path Light**

Hadco's CUL family of path lights are low voltage landscape luminaires offering a distinctive appearance to any outdoor application. The fixtures are hand crafted with a spun solid copper roof with copper stem. Optics includes a reflective white powdercoat on underside of roof with frosted tempered glass lens. Sources include standard low voltage lamps and LED that offers 50,000 hours of operating life, has a CCT of 3,000K or 4,000K and a CRI of 80.

## Benefits

• Natural aging colorDistinctive styleQuick and easy installation

### Features

• Spun solid copper housingNatural copper finishPre-wired