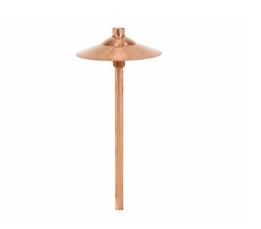

# **CUL9 Path Light**

Hadco's CUL family of path lights are low voltage landscape luminaires offering a distinctive appearance to any outdoor application. The fixtures are hand crafted with a spun solid copper roof with copper stem. Optics includes a reflective white powdercoat on underside of roof with frosted tempered glass lens. Sources include standard low voltage lamps and LED that offers 50,000 hours of operating life, has a CCT of 3,000K or 4,000K and a CRI of 80.

### **Features**

- · Solid copper housing
- Pre-wired
- Ships with S7 mounting stake
- IP67 rated
- · Available with conventional and LED technology