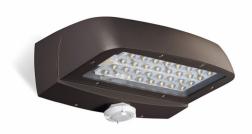

## LytePro 32 LED Wall Sconce

The Lytepro 32 Series Architectural Wall Sconce from KEENE incorporates modern styling, high performance, and energy efficient LEDs. Featuring Philips LedGine platform for future proof designs that enhance upgrades and simplify replacements. Ideal LED solution to replace 150 watt and 175 watt HID sources with up to 60% energy savings.

### LytePro 32 LED Wall Sconce

Versions

© 2018 Philips Lighting Holding B.V. All rights reserved. Philips Lighting reserves the right to make changes in specifications and/or to discontinue any product at any timewithout notice or obligation and will not be liable for any consequences resulting from the use of this publication.