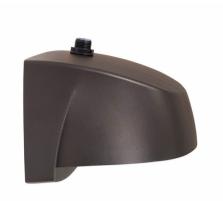

# LytePro 16 LED Wall Sconce

The architecturally styled LytePro 16 LED Wall Sconce is a compact LED luminaire designed for exterior wall mounting in commercial and residential applications. It is ideal for general-purpose illumination along perimeters, entrances and garages for safety and security installations as well as accent lighting around buildings. LytePro 16 utilizes only 40 watts, and achieves up to 96 LPW to provide an efficient alternative to traditional light sources.