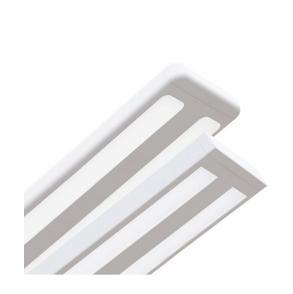

FloatPlane - Sleek and sporty with two profile options, Curve and Edge, FloatPlane LED's sky-high performance and ground level pricing make it easier than ever to integrate coast-to-coast style into your lighting design.

# FloatPlane Suspended

With FloatPlane LED, it's easier than ever to integrate sleek and sporty style into your layout and within budget. Fresh and playful, with Curve and Edge profile options, FloatPlane's performance rivals that of high-end LED luminaires with the affordability of fluorescent. Available tunable white technology gives you the ability to vary color temperature and intensity, harmonizing lighting with your daily life.

#### **Benefits**

- Sleek and low profile design of only 1.2"h x 8"w
- Compelling performance of up to 129 LPW
- Affordable as bulky fluorescent luminaires
- · Wide row spacing with fewer fixtures
- · Now available with tunable white technology

#### **Features**

- Edge and Curve profile options
- Multiple lumen package and color temparature options
- Response Daylight and Actilume Occupancy with field-enabled Daylight sensors
- · Suspended and wall mount versions
- · Variable optics kits to adjust the amount of downlight required