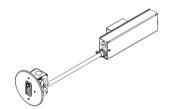

f fluorescent. Available tunable white technology gives you the ability to vary color temperature and intensity, harmonizing lighting with your daily life.

# FloatPlane Suspended

#### **Benefits**

- Sleek and low profile design of only 1.2"h x 8"w
- Compelling performance of up to 129 LPW
- Affordable as bulky fluorescent luminaires
- · Wide row spacing with fewer fixtures
- · Now available with tunable white technology

#### **Features**

- Edge and Curve profile options
- Multiple lumen package and color temparature options
- Response Daylight and Actilume Occupancy with field-enabled Daylight sensors
- · Suspended and wall mount versions
- · Variable optics kits to adjust the amount of downlight required

## **Application**

- Office
- Banks
- Hospitality
- Fashion

### Accessories



Ordercode SWZDT