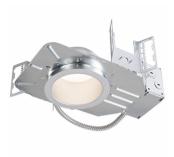

# LyteProfile LED

LyteProfile LED downlights are designed for new construction and include downlight and wall wash distributions. They are highly energy efficient with up to 100 lm/w, provide a full 60 degree cutoff, and feature an impressively shallow 4.5" housing.

### **Benefits**

- Fixture depth remains below 4 1/2" deep and allows for a consistent 2" ceiling depth
- Innovative mid-flux LED design eliminates pixelation and provides smooth, even illumination with simplified thermal management
- The product line delivers up to 90 lm/W at the emitted luminaire level while providing a comfortable 60° cut-off to both the actual and reflected source

### **Features**

- Cutting edge technology employs the latest in thermal management and significantly reduces the size and physical material employed in the luminaire
- Designed to meet standard commercial lighting requirements with choices of 1000 lm,
  1500 lm downlight or lensed wall wash in either a 4" or 6" apertures
- and up to 2000 lm in the 6" aperture
- Three component system design enables easy servicing plus upgradeability