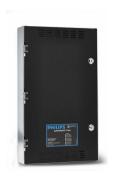

# LyteSwitch Two

Philips LyteSwitch Two Relay Solution is a family of high performance programmable relay lighting controllers designed for easy integration with any lighting system. A scalable design allows up to 48 relays to be chained together via CAT5 cable.

### **Benefits**

- · Integrates with any lighting system
- Chain up to 48 relays via Cat5e cable
- · Small footprint allows flush or surface mounting of all cabinet sizes

### **Features**

- 365-day integrated programmable time clock
- Simple onscreen programming
- Available in 4, 8, and 16 relay panel sizes
- · Made in the USA