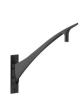

### **Features**

- · Available in single arm, double arm and wall-mounting versions
- · Length range: 700 or 1100mm
- · Luminaire fixing: suspended

### Versions

Notre Dame DA bracket-JGP300 S1100

Notre Dame SA bracket-JGP300 S1100