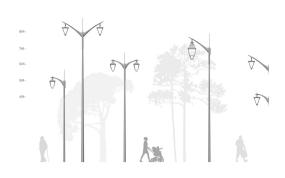

# **Enhancing authenticity**

### **Notre Dame Brackets**

The Notre Dame bracket makes a strong statement in a landscape, mainly highlighting the authenticy of the surroundings and giving them some contemporary edge.

## **Application**

- · Historical environments
- · Villages, city centers