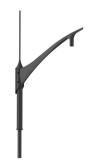

### **Features**

- · Available in single arm, double arm and wall-mounting versions
- · Length range: 700 or 1100mm
- · Luminaire fixing: suspended

### Versions

Notre Dame DA bracket-JGP300 S1100

Notre Dame SA bracket-JGP300 S1100