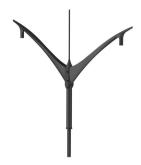

### **Features**

- · Available in single arm, double arm and wall-mounting versions
- · Length range: 700 or 1100mm
- · Luminaire fixing: suspended

### Versions

Notre Dame DA bracket-JGP300 S1100

Notre Dame SA bracket-JGP300 S1100