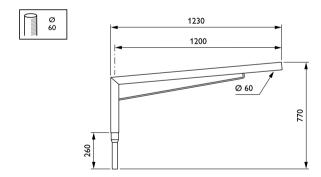

# Dimensional drawing

#### **Features**

- · Available in single arm, double arm, pole-mounting and wall-mounting versions
- · Length range: 1000 or 1200mm
- · Luminaire fixing: side-entry