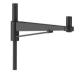

# **Mediane Brackets**

The Mediane bracket simply combines a thick metal sheet and a more thin one underlining it to bring slight elaboration to an ensemble without it being too bulky.

#### **Features**

- · Available in single arm, double arm and wall-mounting versions
- · Length range: 750mm
- · Luminaire fixing: post-top

### Versions

MEDIANE BRACKETS

MEDIANE BRACKETS

MEDIANE BRACKETS