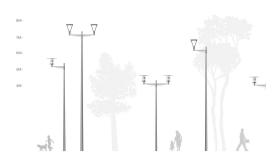

#### **Features**

- · Available in single arm, double arm and wall-mounting versions
- · Length range: 750mm
- · Luminaire fixing: post-top

## **Application**

- · Villages, living areas
- $\boldsymbol{\cdot}$  Parks and squares