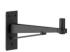

# **Mediane Brackets**

The Mediane bracket simply combines a thick metal sheet and a more thin one underlining it to bring slight elaboration to an ensemble without it being too bulky.

#### **Features**

- · Available in single arm, double arm and wall-mounting versions
- · Length range: 750mm
- · Luminaire fixing: post-top

### Versions

MEDIANE BRACKETS

MEDIANE BRACKETS

MEDIANE BRACKETS