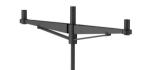

# **Mediane Brackets**

The Mediane bracket simply combines a thick metal sheet and a more thin one underlining it to bring slight elaboration to an ensemble without it being too bulky.

#### **Features**

- · Available in single arm, double arm and wall-mounting versions
- · Length range: 750mm
- · Luminaire fixing: post-top

### Versions

MEDIANE BRACKETS

MEDIANE BRACKETS

MEDIANE BRACKETS