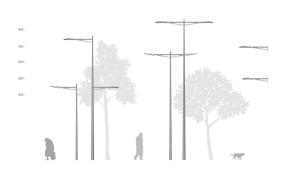

# Step - A structure of its own

# **Step Brackets**

With its geometric shape and two very significant length available to light up broad ways, the Step bracket fits every contemporary and urban contexts.

### **Application**

- · Roads and streets
- · City centers, commercial districts