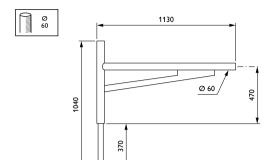

# Step - A structure of its own

# **Step Brackets**

With its geometric shape and two very significant length available to light up broad ways, the Step bracket fits every contemporary and urban contexts.

### **Benefits**

· Compatible with our Accante and Aloa ranges of conical poles

### **Features**

- · Available in single arm, double arm, pole-mounting and wall-mounting versions
- · Optional luminous cap at the top
- · Length range: 1000 or 1400mm
- · Luminaire fixing: side-entry

### **Application**

- · Roads and streets
- · City centers, commercial districts

# **Step Brackets**

## Versions



## Dimensional drawing

# **Step Brackets**

## Dimensional drawing