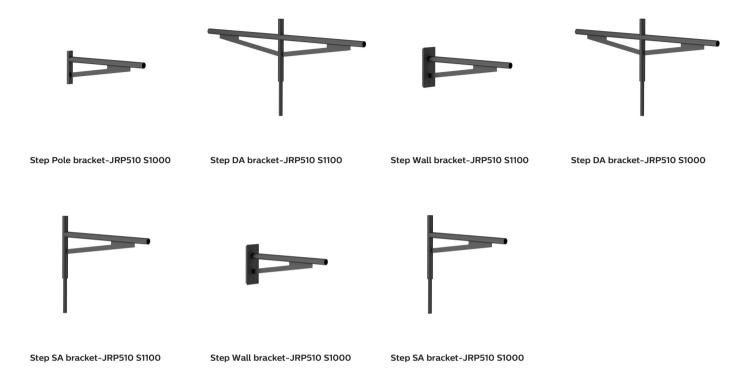

# **Step Brackets**

## Versions

### **Features**

- · Available in single arm, double arm, pole-mounting and wall-mounting versions
- · Optional luminous cap at the top
- · Length range: 1000 or 1400mm
- · Luminaire fixing: side-entry