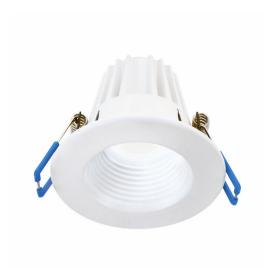

# Mini Downlight LED

Lightolier Mini downlight provides an easy to install three-inch solution for accent lighting. Perfect for installation in existing ceilings or new construction with the benefits of energy-saving LED technology. The small detachable junction box eliminates the need for a traditional frame or bulky remodeler kit, making installation quick and easy.

#### **Features**

- Detachable junction box & spring clips make installation quick and easy
- Product meets NEC (National Electric Code) via remodel NEC clip
- Optional 6' or 20' extension cable allow flexibility with placement of junction box
- TRIAC dimming down to 10%