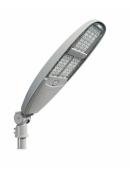

## RoadFocus LED off road Cobra Head - Large (RFL)

Not all roadway applications are created equal. The Lumec RoadFocus LED off road cobra head luminaires offer a versatile solution for applications that are outside the range of traditional roadway lighting. Combined with specialized optics to be used in a tilt application, the knuckle adapter can tackle even the most difficult installation. From traditional streets to off road applications, The RoadFocus product family will help you simplify your luminaire selection.

#### **Features**

- $\cdot$  Versatile knuckle adapter that can be mounted vertically or horizontally
- $\cdot$  Variable tilt between -5° and +45° (5° steps)
- · Angle indicator shows precise angle by gravity needle.
- Rachet-style adjustment allows verification of aiming prior to tightening and final setup
- · Range of control solutions available