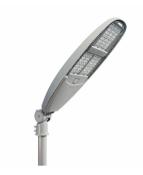

## RoadFocus LED off road Cobra Head - Large (RFL)

Not all roadway applications are created equal. The Lumec RoadFocus LED off road cobra head luminaires offer a versatile solution for applications that are outside the range of traditional roadway lighting. Combined with specialized optics to be used in a tilt application, the knuckle adapter can tackle even the most difficult installation. From traditional streets to off road applications, The RoadFocus product family will help you simplify your luminaire selection.

#### **Features**

- $\cdot$  Versatile knuckle adapter that can be mounted vertically or horizontally
- $\cdot$  Variable tilt between -5° and +45° (5° steps)
- · Angle indicator shows precise angle by gravity needle.
- Rachet-style adjustment allows verification of aiming prior to tightening and final setup
- · Range of control solutions available