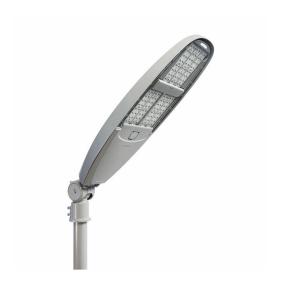

## RoadFocus LED off road Cobra Head - Large (RFL)

Not all roadway applications are created equal. The Lumec RoadFocus LED off road cobra head luminaires offer a versatile solution for applications that are outside the range of traditional roadway lighting. Combined with specialized optics to be used in a tilt application, the knuckle adapter can tackle even the most difficult installation. From traditional streets to off road applications, The RoadFocus product family will help you simplify your luminaire selection.

#### **Features**

- $\cdot$  Versatile knuckle adapter that can be mounted vertically or horizontally
- $\cdot$  Variable tilt between -5° and +45° (5° steps)
- · Angle indicator shows precise angle by gravity needle.
- Rachet-style adjustment allows verification of aiming prior to tightening and final setup
- · Range of control solutions available