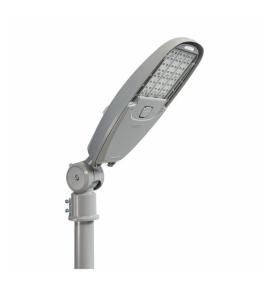

# RoadFocus LED off road Cobra Head - Medium (RFM)

Not all roadway applications are created equal. The Lumec RoadFocus LED off road cobra head luminaires offer a versatile solution for applications that are outside the range of traditional roadway lighting. Combined with specialized optics to be used in a tilt application, the knuckle adapter can tackle even the most difficult installation. From traditional streets to off road applications, The RoadFocus product family will help you simplify your luminaire selection. Lumec3D: Online 3D Configurator

### **Features**

- · Versatile knuckle adapter that can be mounted vertically or horizontally
- Variable tilt between -5° and +45° (5° steps)
- Angle indicator shows precise angle by gravity needle.
- · Rachet-style adjustment allows verification of aiming prior to tightening and final setup
- · Range of control solutions available