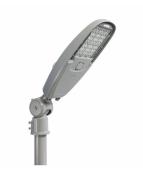

# RoadFocus LED off road Cobra Head - Medium (RFM)

Not all roadway applications are created equal. The Lumec RoadFocus LED off road cobra head luminaires offer a versatile solution for applications that are outside the range of traditional roadway lighting. Combined with specialized optics to be used in a tilt application, the knuckle adapter can tackle even the most difficult installation. From traditional streets to off road applications, The RoadFocus product family will help you simplify your luminaire selection. Lumec3D: Online 3D Configurator

### **Features**

- · Versatile knuckle adapter that can be mounted vertically or horizontally
- Variable tilt between -5° and +45° (5° steps)
- Angle indicator shows precise angle by gravity needle.
- · Rachet-style adjustment allows verification of aiming prior to tightening and final setup
- · Range of control solutions available