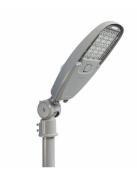

## RoadFocus LED off road Cobra Head - Medium (RFM)

Not all roadway applications are created equal. The Lumec RoadFocus LED off road cobra head luminaires offer a versatile solution for applications that are outside the range of traditional roadway lighting. Combined with specialized optics to be used in a tilt application, the knuckle adapter can tackle even the most difficult installation. From traditional streets to off road applications, The RoadFocus product family will help you simplify your luminaire selection. Lumec3D: Online 3D Configurator

#### **Features**

- · Versatile knuckle adapter that can be mounted vertically or horizontally
- · Variable tilt between -5° and +45° (5° steps)
- Angle indicator shows precise angle by gravity needle.
- Rachet-style adjustment allows verification of aiming prior to tightening and final setup
- $\cdot$  Range of control solutions available