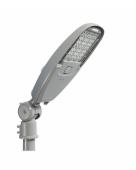

## RoadFocus LED off road Cobra Head - Medium (RFM)

Not all roadway applications are created equal. The Lumec RoadFocus LED off road cobra head luminaires offer a versatile solution for applications that are outside the range of traditional roadway lighting. Combined with specialized optics to be used in a tilt application, the knuckle adapter can tackle even the most difficult installation. From traditional streets to off road applications, The RoadFocus product family will help you simplify your luminaire selection. Lumec3D: Online 3D Configurator

#### **Features**

- · Versatile knuckle adapter that can be mounted vertically or horizontally
- · Variable tilt between -5° and +45° (5° steps)
- Angle indicator shows precise angle by gravity needle.
- Rachet-style adjustment allows verification of aiming prior to tightening and final setup
- $\cdot$  Range of control solutions available