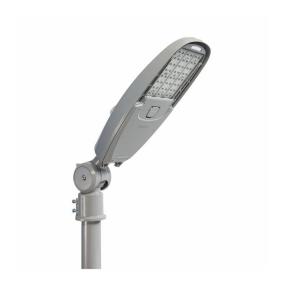

## RoadFocus LED off road Cobra Head - Medium (RFM)

Not all roadway applications are created equal. The Lumec RoadFocus LED off road cobra head luminaires offer a versatile solution for applications that are outside the range of traditional roadway lighting. Combined with specialized optics to be used in a tilt application, the knuckle adapter can tackle even the most difficult installation. From traditional streets to off road applications, The RoadFocus product family will help you simplify your luminaire selection. Lumec3D: Online 3D Configurator

#### **Features**

- · Versatile knuckle adapter that can be mounted vertically or horizontally
- · Variable tilt between -5° and +45° (5° steps)
- Angle indicator shows precise angle by gravity needle.
- Rachet-style adjustment allows verification of aiming prior to tightening and final setup
- $\cdot$  Range of control solutions available