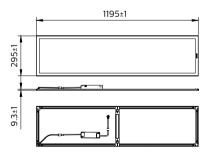

ting options, recessed, suspended and plaster ceiling.

#### **Benefits**

- · Energy saving
- · Easy handling and installation
- Covers most types of ceilings with different size of 200X1200, 300X1200, 600X600 and 600X1200
- Good light quality
- · Reliable performance
- $\cdot$  Easy maintenances and installation
- · Office compliant and visual comfortableness

#### **Features**

- Thickness as thin as 8.3mm
- Different installation methods, (T-bar, plater ceiling, CPC and suspended).
- · CRI > 80, SDCM<4, Flicker free
- · Lifetime L80 50,000hours
- · Replaceable driver with plug in
- · UGR16,UGR19 versions available

# **GreenPerform Panel**

# **Application**

- · Open office
- Meeting room
- Hospital
- · Canteen

### Versions



60 60+logo fa

30 120+logo fa

## Dimensional drawing









## **GreenPerform Panel**



© 2023 Signify Holding All rights reserved. Signify does not give any representation or warranty as to the accuracy or completeness of the information included herein and shall not be liable for any action in reliance thereon. The information presented in this document is not intended as any commercial offer and does not form part of any quotation or contract, unless otherwise agreed by Signify. All trademarks are owned by Signify Holding or their respective owners.