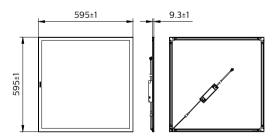

options, recessed, suspended and plaster ceiling.

#### **Benefits**

- · Energy saving
- · Easy handling and installation
- Covers most types of ceilings with different size of 200X1200, 300X1200, 600X600 and 600X1200
- Good light quality
- · Reliable performance
- $\cdot$  Easy maintenances and installation
- · Office compliant and visual comfortableness

#### **Features**

- Thickness as thin as 8.3mm
- Different installation methods, (T-bar, plater ceiling, CPC and suspended).
- · CRI > 80, SDCM<4, Flicker free
- · Lifetime L80 50,000hours
- · Replaceable driver with plug in
- · UGR16,UGR19 versions available

# **GreenPerform Panel**

# **Application**

- · Open office
- Meeting room
- Hospital
- · Canteen

### Versions



60 60+logo fa

30 120+logo fa

## Dimensional drawing









## **GreenPerform Panel**



© 2023 Signify Holding All rights reserved. Signify does not give any representation or warranty as to the accuracy or completeness of the information included herein and shall not be liable for any action in reliance thereon. The information presented in this document is not intended as any commercial offer and does not form part of any quotation or contract, unless otherwise agreed by Signify. All trademarks are owned by Signify Holding or their respective owners.