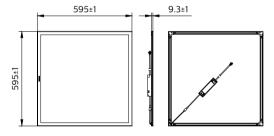

ng options, recessed, suspended and plaster ceiling.

#### **Benefits**

- · Energy saving
- · Easy handling and installation
- Covers most types of ceilings with different size of 200X1200, 300X1200, 600X600 and 600X1200
- Good light quality
- · Reliable performance
- $\cdot$  Easy maintenances and installation
- · Office compliant and visual comfortableness

#### **Features**

- Thickness as thin as 8.3mm
- Different installation methods, (T-bar, plater ceiling, CPC and suspended).
- · CRI > 80, SDCM<4, Flicker free
- · Lifetime L80 50,000hours
- · Replaceable driver with plug in
- · UGR16,UGR19 versions available

# **GreenPerform Panel**

# **Application**

- · Open office
- Meeting room
- Hospital
- · Canteen

### Versions



60 60+logo fa

30 120+logo fa

## Dimensional drawing









## **GreenPerform Panel**



© 2023 Signify Holding All rights reserved. Signify does not give any representation or warranty as to the accuracy or completeness of the information included herein and shall not be liable for any action in reliance thereon. The information presented in this document is not intended as any commercial offer and does not form part of any quotation or contract, unless otherwise agreed by Signify. All trademarks are owned by Signify Holding or their respective owners.