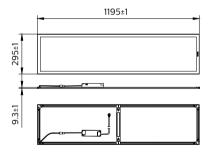

unting options, recessed, suspended and plaster ceiling.

#### **Benefits**

- · Energy saving
- · Easy handling and installation
- Covers most types of ceilings with different size of 200X1200, 300X1200, 600X600 and 600X1200
- Good light quality
- · Reliable performance
- $\cdot$  Easy maintenances and installation
- · Office compliant and visual comfortableness

#### **Features**

- Thickness as thin as 8.3mm
- Different installation methods, (T-bar, plater ceiling, CPC and suspended).
- · CRI > 80, SDCM<4, Flicker free
- · Lifetime L80 50,000hours
- · Replaceable driver with plug in
- · UGR16,UGR19 versions available

# **GreenPerform Panel**

# **Application**

- · Open office
- Meeting room
- Hospital
- · Canteen

### Versions



60 60+logo fa

30 120+logo fa

## Dimensional drawing









## **GreenPerform Panel**



© 2023 Signify Holding All rights reserved. Signify does not give any representation or warranty as to the accuracy or completeness of the information included herein and shall not be liable for any action in reliance thereon. The information presented in this document is not intended as any commercial offer and does not form part of any quotation or contract, unless otherwise agreed by Signify. All trademarks are owned by Signify Holding or their respective owners.