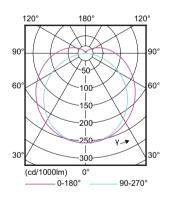

### MasterClass LEDtube InstantFit T5

The Masterclass LED Type A - Ballast Driven (Plug and Play) InstantFit TLED is a great LED solution suitable for replacing T5 fluorescent lamps, using an exisiting ballast.