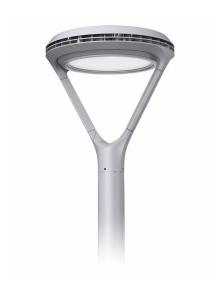

# Defining a new standard in outdoor illumination

## SlenderForm Round Post Top LED Comfort

Gardco SlenderForm LED post top features a distinct styling to provide outdoor area lighting that is both energy efficient and aesthetically pleasing. Comfort optics are designed to enhance visual comfort by reducing glare. Type 1, 2, 3, and 5 optical distributions are available with lumen output up to 8,500 lumens

#### **Benefits**

- Comfort optics provide a low glare lighting solution to enhance the user experience
- · Low profile design blends with architecture
- Two light engines available for both pedestrian and performance lighting tasks

#### **Features**

- · Two light engines to suit any lighting need
- IP66 Rated Housing
- Type 1, 2, 3, and 5 optical distributions available
- 1.5G Vibration Rating