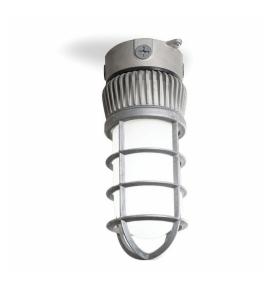

# Roughlyte LED (Stonco)

End your search for durable lighting that will really last, choose the Stonco RoughLyte LED, available in 14W and providing up to 1390 lumens. Applications include wall and ceiling mounted exterior surfaces and Roughlyte LED fixtures guard against moisture and debris (for globe down mounting only).

#### **Features**

- · Heat and shock resistant glass globe with cast aluminum guard
- Provides up to 1,390 lumens
- · Long life reduces maintenance
- 5 year limited warranty