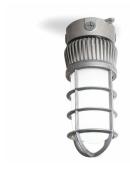

# Roughlyte LED (Stonco)

End your search for durable lighting that will really last, choose the Stonco RoughLyte LED, available in 14W and providing up to 1390 lumens. Applications include wall and ceiling mounted exterior surfaces and Roughlyte LED fixtures guard against moisture and debris (for globe down mounting only).

#### **Features**

- · Heat and shock resistant glass globe with cast aluminum guard
- Provides up to 1,390 lumens
- · Long life reduces maintenance
- 5 year limited warranty