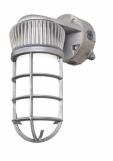

# Roughlyte LED (Stonco)

End your search for durable lighting that will really last, choose the Stonco RoughLyte LED, available in 14W and providing up to 1390 lumens. Applications include wall and ceiling mounted exterior surfaces and Roughlyte LED fixtures guard against moisture and debris (for globe down mounting only).

#### **Features**

- · Heat and shock resistant glass globe with cast aluminum guard
- Provides up to 1,390 lumens
- · Long life reduces maintenance
- 5 year limited warranty