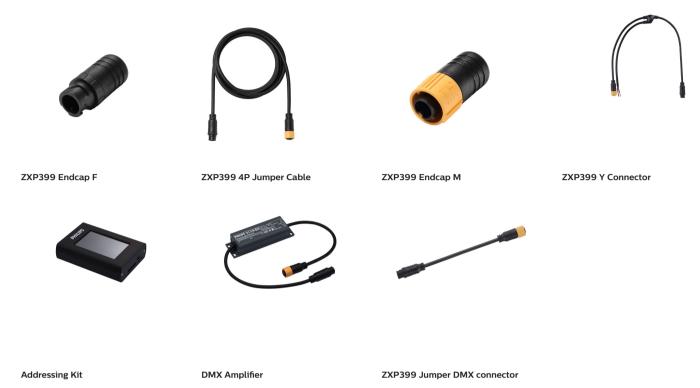

### Uni DMX controls and accessories

The ZXP399 DMX Controls and Wiring Accessories are to be used with our architectural and facade lighting luminaires (UniFlood C, M and G, UniStrip G4, UniEdge, UniDot G2, UniString and UniBar). DMX Controls include main controller, stand-alone controller, sub-controllers, DMX amplifier and DMX addressing device. Main Controller: Industrial computer that can control up to 6000 DMX universes. Stand-alone Controller: Fits for medium applications with up to 700 DMX universes. Wiring accessories include leader and jumper cables with male and female IP67 connectors and end-caps. Addressing Device: Hand-held device that can write DMX addresses to a whole run on-site within minutes. DMX Amplifier: Compact, IP65 and low power repeater that can amplify the DMX signal for up 100 meters.

### Versions