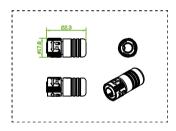

troller, stand-alone controller, sub-controllers, DMX amplifier and DMX addressing device. Main Controller: Industrial computer that can control up to 6000 DMX universes. Stand-alone Controller: Fits for medium applications with up to 700 DMX universes. Wiring accessories include leader and jumper cables with male and female IP67 connectors and end-caps. Addressing Device: Hand-held device that can write DMX addresses to a whole run on-site within minutes. DMX Amplifier: Compact, IP65 and low power repeater that can amplify the DMX signal for up 100 meters.

### **Application**

- · Bridges, Monuments, Facades
- Landscape
- · Parks and Plazas

# Uni DMX controls and accessories

### Versions



### Dimensional drawing



# Uni DMX controls and accessories

# Dimensional drawing

















### Uni DMX controls and accessories

### **Product details**

DMX addressing kit

DMX addressing kit





DMX addressing kit





© 2023 Signify Holding All rights reserved. Signify does not give any representation or warranty as to the accuracy or completeness of the information included herein and shall not be liable for any action in reliance thereon. The information presented in this document is not intended as any commercial offer and does not form part of any quotation or contract, unless otherwise agreed by Signify. All trademarks are owned by Signify Holding or their respective owners.