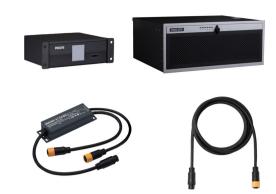

### Uni DMX controls and accessories

The ZXP399 DMX Controls and Wiring Accessories are to be used with our architectural and facade lighting luminaires (UniFlood C, M and G, UniStrip G4, UniEdge, UniDot G2, UniString and UniBar). DMX Controls include main controller, stand-alone controller, sub-controllers, DMX amplifier and DMX addressing device. Main Controller: Industrial computer that can control up to 6000 DMX universes. Stand-alone Controller: Fits for medium applications with up to 700 DMX universes. Wiring accessories include leader and jumper cables with male and female IP67 connectors and end-caps. Addressing Device: Hand-held device that can write DMX addresses to a whole run on-site within minutes. DMX Amplifier: Compact, IP65 and low power repeater that can amplify the DMX signal for up 100 meters.