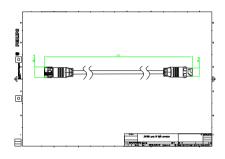

controller, stand-alone controller, sub-controllers, DMX amplifier and DMX addressing device. Main Controller: Industrial computer that can control up to 6000 DMX universes. Stand-alone Controller: Fits for medium applications with up to 700 DMX universes. Wiring accessories include leader and jumper cables with male and female IP67 connectors and end-caps. Addressing Device: Hand-held device that can write DMX addresses to a whole run on-site within minutes. DMX Amplifier: Compact, IP65 and low power repeater that can amplify the DMX signal for up 100 meters.

### **Application**

- · Bridges, Monuments, Facades
- Landscape
- · Parks and Plazas

# Uni DMX controls and accessories

### Versions



### Dimensional drawing



# Uni DMX controls and accessories

# Dimensional drawing

















### Uni DMX controls and accessories

### **Product details**

DMX addressing kit

DMX addressing kit





DMX addressing kit





© 2023 Signify Holding All rights reserved. Signify does not give any representation or warranty as to the accuracy or completeness of the information included herein and shall not be liable for any action in reliance thereon. The information presented in this document is not intended as any commercial offer and does not form part of any quotation or contract, unless otherwise agreed by Signify. All trademarks are owned by Signify Holding or their respective owners.