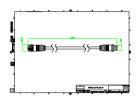

main controller, stand-alone controller, sub-controllers, DMX amplifier and DMX addressing device. Main Controller: Industrial computer that can control up to 6000 DMX universes. Stand-alone Controller: Fits for medium applications with up to 700 DMX universes. Wiring accessories include leader and jumper cables with male and female IP67 connectors and end-caps. Addressing Device: Hand-held device that can write DMX addresses to a whole run on-site within minutes. DMX Amplifier: Compact, IP65 and low power repeater that can amplify the DMX signal for up 100 meters.

### **Application**

- · Bridges, Monuments, Facades
- Landscape
- · Parks and Plazas

# Uni DMX controls and accessories

### Versions



### Dimensional drawing



# Uni DMX controls and accessories

# Dimensional drawing

















### Uni DMX controls and accessories

### **Product details**

DMX addressing kit

DMX addressing kit





DMX addressing kit





© 2023 Signify Holding All rights reserved. Signify does not give any representation or warranty as to the accuracy or completeness of the information included herein and shall not be liable for any action in reliance thereon. The information presented in this document is not intended as any commercial offer and does not form part of any quotation or contract, unless otherwise agreed by Signify. All trademarks are owned by Signify Holding or their respective owners.