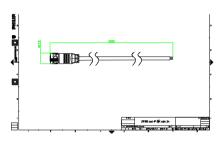

in controller, stand-alone controller, sub-controllers, DMX amplifier and DMX addressing device. Main Controller: Industrial computer that can control up to 6000 DMX universes. Stand-alone Controller: Fits for medium applications with up to 700 DMX universes. Wiring accessories include leader and jumper cables with male and female IP67 connectors and end-caps. Addressing Device: Hand-held device that can write DMX addresses to a whole run on-site within minutes. DMX Amplifier: Compact, IP65 and low power repeater that can amplify the DMX signal for up 100 meters.

### **Application**

- · Bridges, Monuments, Facades
- Landscape
- · Parks and Plazas

# Uni DMX controls and accessories

### Versions



### Dimensional drawing



# Uni DMX controls and accessories

# Dimensional drawing

















### Uni DMX controls and accessories

### **Product details**

DMX addressing kit

DMX addressing kit





DMX addressing kit





© 2023 Signify Holding All rights reserved. Signify does not give any representation or warranty as to the accuracy or completeness of the information included herein and shall not be liable for any action in reliance thereon. The information presented in this document is not intended as any commercial offer and does not form part of any quotation or contract, unless otherwise agreed by Signify. All trademarks are owned by Signify Holding or their respective owners.