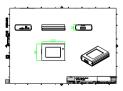

oller, stand-alone controller, sub-controllers, DMX amplifier and DMX addressing device. Main Controller: Industrial computer that can control up to 6000 DMX universes. Stand-alone Controller: Fits for medium applications with up to 700 DMX universes. Wiring accessories include leader and jumper cables with male and female IP67 connectors and end-caps. Addressing Device: Hand-held device that can write DMX addresses to a whole run on-site within minutes. DMX Amplifier: Compact, IP65 and low power repeater that can amplify the DMX signal for up 100 meters.

### **Application**

- · Bridges, Monuments, Facades
- Landscape
- · Parks and Plazas

# Uni DMX controls and accessories

### Versions



### Dimensional drawing



# Uni DMX controls and accessories

# Dimensional drawing

















### Uni DMX controls and accessories

### **Product details**

DMX addressing kit

DMX addressing kit





DMX addressing kit





© 2023 Signify Holding All rights reserved. Signify does not give any representation or warranty as to the accuracy or completeness of the information included herein and shall not be liable for any action in reliance thereon. The information presented in this document is not intended as any commercial offer and does not form part of any quotation or contract, unless otherwise agreed by Signify. All trademarks are owned by Signify Holding or their respective owners.