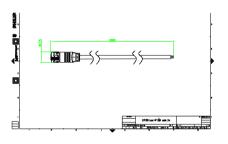

niEdge, UniDot G2, UniString and UniBar). DMX Controls include main controller, stand-alone controller, sub-controllers, DMX amplifier and DMX addressing device. Main Controller: Industrial computer that can control up to 6000 DMX universes. Stand-alone Controller: Fits for medium applications with up to 700 DMX universes. Wiring accessories include leader and jumper cables with male and female IP67 connectors and end-caps. Addressing Device: Hand-held device that can write DMX addresses to a whole run on-site within minutes. DMX Amplifier: Compact, IP65 and low power repeater that can amplify the DMX signal for up 100 meters.

#### **Application**

- · Bridges, Monuments, Facades
- Landscape
- · Parks and Plazas

#### Versions



## Dimensional drawing



# Dimensional drawing

















## Dimensional drawing







#### **Product details**

DMX sub-controller

DMX sub-controller





DMX stand-alone controller

DMX sub-controller





DMX sub-controller

DMX sub-controller





4

#### **Product details**

DMX sub-controller DMX stand-alone controller DMX addressing kit DMX main controller DMX addressing kit DMX sub-controller DMX addressing kit DMX stand-alone controller DMX stand-alone controller DMX main controller ...... DMX main controller DMX main controller

#### **Product details**

DMX stand-alone controller





© 2023 Signify Holding All rights reserved. Signify does not give any representation or warranty as to the accuracy or completeness of the information included herein and shall not be liable for any action in reliance thereon. The information pres