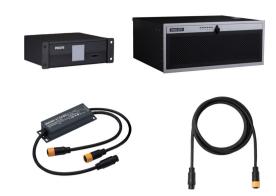

## Uni DMX controls and accessories

The ZXP399 DMX Controls and Wiring Accessories are to be used with our architectural and facade lighting luminaires (UniFlood C, M and G, UniStrip G4, UniEdge, UniDot G2, UniString and UniBar). DMX Controls include main controller, stand-alone controller, sub-controllers, DMX amplifier and DMX addressing device. Main Controller: Industrial computer that can control up to 6000 DMX universes. Stand-alone Controller: Fits for medium applications with up to 700 DMX universes. Wiring accessories include leader and jumper cables with male and female IP67 connectors and end-caps. Addressing Device: Hand-held device that can write DMX addresses to a whole run on-site within minutes. DMX Amplifier: Compact, IP65 and low power repeater that can amplify the DMX signal for up 100 meters.