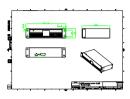

UniBar). DMX Controls include main controller, stand-alone controller, sub-controllers, DMX amplifier and DMX addressing device. Main Controller: Industrial computer that can control up to 6000 DMX universes. Stand-alone Controller: Fits for medium applications with up to 700 DMX universes. Wiring accessories include leader and jumper cables with male and female IP67 connectors and end-caps. Addressing Device: Hand-held device that can write DMX addresses to a whole run on-site within minutes. DMX Amplifier: Compact, IP65 and low power repeater that can amplify the DMX signal for up 100 meters.

#### **Application**

- · Bridges, Monuments, Facades
- Landscape
- · Parks and Plazas

#### Versions



## Dimensional drawing



# Dimensional drawing

















## Dimensional drawing







#### **Product details**

DMX sub-controller

DMX sub-controller





DMX stand-alone controller

DMX sub-controller





DMX sub-controller

DMX sub-controller





4

#### **Product details**

DMX sub-controller DMX stand-alone controller DMX addressing kit DMX main controller DMX addressing kit DMX sub-controller DMX addressing kit DMX stand-alone controller DMX stand-alone controller DMX main controller ...... DMX main controller DMX main controller

#### **Product details**

DMX stand-alone controller





© 2023 Signify Holding All rights reserved. Signify does not give any representation or warranty as to the accuracy or completeness of the information included herein and shall not be liable for any action in reliance thereon. The information presented in this document is not in