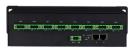

## Uni DMX controls and accessories

The ZXP399 DMX Controls and Wiring Accessories are to be used with our architectural and facade lighting luminaires (UniFlood C, M and G, UniStrip G4, UniEdge, UniDot G2, UniString and UniBar). DMX Controls include main controller, stand-alone controller, sub-controllers, DMX amplifier and DMX addressing device. Main Controller: Industrial computer that can control up to 6000 DMX universes. Stand-alone Controller: Fits for medium applications with up to 700 DMX universes. Wiring accessories include leader and jumper cables with male and female IP67 connectors and end-caps. Addressing Device: Hand-held device that can write DMX addresses to a whole run on-site within minutes. DMX Amplifier: Compact, IP65 and low power repeater that can amplify the DMX signal for up 100 meters.

#### **Product details**

DMX sub-controller

DMX sub-controller

DMX stand-alone controller

DMX sub-controller

DMX sub-controller

DMX sub-controller

4

#### **Product details**

DMX sub-controller DMX stand-alone controller DMX addressing kit DMX main controller DMX addressing kit DMX sub-controller DMX addressing kit DMX stand-alone controller DMX stand-alone controller DMX main controller ...... DMX main controller DMX main controller