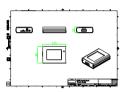

niBar). DMX Controls include main controller, stand-alone controller, sub-controllers, DMX amplifier and DMX addressing device. Main Controller: Industrial computer that can control up to 6000 DMX universes. Stand-alone Controller: Fits for medium applications with up to 700 DMX universes. Wiring accessories include leader and jumper cables with male and female IP67 connectors and end-caps. Addressing Device: Hand-held device that can write DMX addresses to a whole run on-site within minutes. DMX Amplifier: Compact, IP65 and low power repeater that can amplify the DMX signal for up 100 meters.

#### **Application**

- · Bridges, Monuments, Facades
- Landscape
- · Parks and Plazas

#### Versions



## Dimensional drawing



# Dimensional drawing

















## Dimensional drawing







#### **Product details**

DMX sub-controller

DMX sub-controller





DMX stand-alone controller

DMX sub-controller





DMX sub-controller

DMX sub-controller





4

#### **Product details**

DMX sub-controller DMX stand-alone controller DMX addressing kit DMX main controller DMX addressing kit DMX sub-controller DMX addressing kit DMX stand-alone controller DMX stand-alone controller DMX main controller ...... DMX main controller DMX main controller

#### **Product details**

DMX stand-alone controller





© 2023 Signify Holding All rights reserved. Signify does not give any representation or warranty as to the accuracy or completeness of the information included herein and shall not be liable for any action in reliance thereon. The information presented in this document is not inte