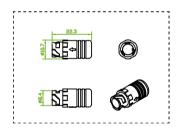

## Uni DMX controls and accessories

The ZXP399 DMX Controls and Wiring Accessories are to be used with our architectural and facade lighting luminaires (UniFlood C, M and G, UniStrip G4, UniEdge, UniDot G2, UniString and UniBar). DMX Controls include main controller, stand-alone controller, sub-controllers, DMX amplifier and DMX addressing device. Main Controller: Industrial computer that can control up to 6000 DMX universes. Stand-alone Controller: Fits for medium applications with up to 700 DMX universes. Wiring accessories include leader and jumper cables with male and female IP67 connectors and end-caps. Addressing Device: Hand-held device that can write DMX addresses to a whole run on-site within minutes. DMX Amplifier: Compact, IP65 and low power repeater that can amplify the DMX signal for up 100 meters.