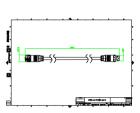

## Uni DMX controls and accessories

The ZXP399 DMX Controls and Wiring Accessories are to be used with our architectural and facade lighting luminaires (UniFlood C, M and G, UniStrip G4, UniEdge, UniDot G2, UniString and UniBar). DMX Controls include main controller, stand-alone controller, sub-controllers, DMX amplifier and DMX addressing device. Main Controller: Industrial computer that can control up to 6000 DMX universes. Stand-alone Controller: Fits for medium applications with up to 700 DMX universes. Wiring accessories include leader and jumper cables with male and female IP67 connectors and end-caps. Addressing Device: Hand-held device that can write DMX addresses to a whole run on-site within minutes. DMX Amplifier: Compact, IP65 and low power repeater that can amplify the DMX signal for up 100 meters.