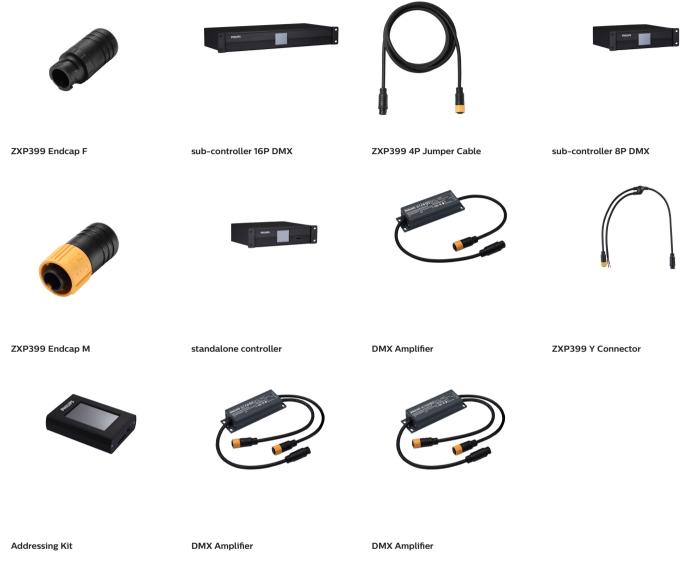

### Uni DMX controls and accessories

The ZXP399 DMX Controls and Wiring Accessories are to be used with our architectural and facade lighting luminaires (UniFlood C, M and G, UniStrip G4, UniEdge, UniDot G2, UniString and UniBar). DMX Controls include main controller, stand-alone controller, sub-controllers, DMX amplifier and DMX addressing device. Main Controller: Industrial computer that can control up to 6000 DMX universes. Stand-alone Controller: Fits for medium applications with up to 700 DMX universes. Wiring accessories include leader and jumper cables with male and female IP67 connectors and end-caps. Addressing Device: Hand-held device that can write DMX addresses to a whole run on-site within minutes. DMX Amplifier: Compact, IP65 and low power repeater that can amplify the DMX signal for up 100 meters.

#### **Product details**

DMX sub-controller

DMX sub-controller

DMX stand-alone controller

DMX sub-controller

DMX sub-controller

DMX sub-controller

4