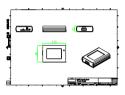

r). DMX Controls include main controller, stand-alone controller, sub-controllers, DMX amplifier and DMX addressing device. Main Controller: Industrial computer that can control up to 6000 DMX universes. Stand-alone Controller: Fits for medium applications with up to 700 DMX universes. Wiring accessories include leader and jumper cables with male and female IP67 connectors and end-caps. Addressing Device: Hand-held device that can write DMX addresses to a whole run on-site within minutes. DMX Amplifier: Compact, IP65 and low power repeater that can amplify the DMX signal for up 100 meters.

#### **Application**

- · Bridges, Monuments, Facades
- Landscape
- · Parks and Plazas

#### Versions



#### Dimensional drawing



# Dimensional drawing

















#### Dimensional drawing









#### **Product details**

DMX sub-controller

DMX sub-controller





DMX stand-alone controller

DMX sub-controller





DMX sub-controller

DMX sub-controller





4

#### **Product details**





© 2023 Signify Holding All rights reserved. Signify does not give any representation or warranty as to the accuracy or completeness of the information included herein and shall not be liable for any action in reliance thereon. The information presented in this document is not intended as any commercial offer and does not form part of any quotation or contract, unless otherwise agreed by Signify. All trademarks are owned by Signify Holding or their respective owners.