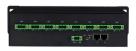

### Uni DMX controls and accessories

The ZXP399 DMX Controls and Wiring Accessories are to be used with our architectural and facade lighting luminaires (UniFlood C, M and G, UniStrip G4, UniEdge, UniDot G2, UniString and UniBar). DMX Controls include main controller, stand-alone controller, sub-controllers, DMX amplifier and DMX addressing device. Main Controller: Industrial computer that can control up to 6000 DMX universes. Stand-alone Controller: Fits for medium applications with up to 700 DMX universes. Wiring accessories include leader and jumper cables with male and female IP67 connectors and end-caps. Addressing Device: Hand-held device that can write DMX addresses to a whole run on-site within minutes. DMX Amplifier: Compact, IP65 and low power repeater that can amplify the DMX signal for up 100 meters.

#### **Product details**

DMX sub-controller

DMX sub-controller

DMX stand-alone controller

DMX sub-controller

DMX sub-controller

DMX sub-controller

4