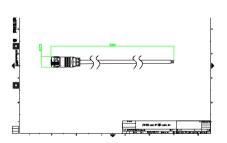

ge, UniDot G2, UniString and UniBar). DMX Controls include main controller, stand-alone controller, sub-controllers, DMX amplifier and DMX addressing device. Main Controller: Industrial computer that can control up to 6000 DMX universes. Stand-alone Controller: Fits for medium applications with up to 700 DMX universes. Wiring accessories include leader and jumper cables with male and female IP67 connectors and end-caps. Addressing Device: Hand-held device that can write DMX addresses to a whole run on-site within minutes. DMX Amplifier: Compact, IP65 and low power repeater that can amplify the DMX signal for up 100 meters.

#### **Application**

- · Bridges, Monuments, Facades
- Landscape
- · Parks and Plazas

#### Versions



#### Dimensional drawing



# Dimensional drawing

















#### Dimensional drawing









#### **Product details**

DMX sub-controller

DMX sub-controller





DMX stand-alone controller

DMX sub-controller





DMX sub-controller

DMX sub-controller





4

#### **Product details**





© 2023 Signify Holding All rights reserved. Signify does not give any representation or warranty as to the accuracy or completeness of the information included herein and shall not be liable for any action in reliance thereon. The information presented in this document is not intended as any commercial offer and does not form part of any quotation or contract, unless otherwise agreed by Signify. All trademarks are owned by Signify Holding or their respective owners.