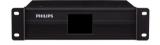

### Uni DMX controls and accessories

The ZXP399 DMX Controls and Wiring Accessories are to be used with our architectural and facade lighting luminaires (UniFlood C, M and G, UniStrip G4, UniEdge, UniDot G2, UniString and UniBar). DMX Controls include main controller, stand-alone controller, sub-controllers, DMX amplifier and DMX addressing device. Main Controller: Industrial computer that can control up to 6000 DMX universes. Stand-alone Controller: Fits for medium applications with up to 700 DMX universes. Wiring accessories include leader and jumper cables with male and female IP67 connectors and end-caps. Addressing Device: Hand-held device that can write DMX addresses to a whole run on-site within minutes. DMX Amplifier: Compact, IP65 and low power repeater that can amplify the DMX signal for up 100 meters.

#### **Product details**

DMX sub-controller

DMX sub-controller

DMX stand-alone controller

DMX sub-controller

DMX sub-controller

DMX sub-controller

4