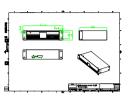

Bar). DMX Controls include main controller, stand-alone controller, sub-controllers, DMX amplifier and DMX addressing device. Main Controller: Industrial computer that can control up to 6000 DMX universes. Stand-alone Controller: Fits for medium applications with up to 700 DMX universes. Wiring accessories include leader and jumper cables with male and female IP67 connectors and end-caps. Addressing Device: Hand-held device that can write DMX addresses to a whole run on-site within minutes. DMX Amplifier: Compact, IP65 and low power repeater that can amplify the DMX signal for up 100 meters.

#### **Application**

- · Bridges, Monuments, Facades
- Landscape
- · Parks and Plazas

#### Versions



#### Dimensional drawing



# Dimensional drawing

















#### Dimensional drawing









#### **Product details**

DMX sub-controller

DMX sub-controller





DMX stand-alone controller

DMX sub-controller





DMX sub-controller

DMX sub-controller





4

#### **Product details**





© 2023 Signify Holding All rights reserved. Signify does not give any representation or warranty as to the accuracy or completeness of the information included herein and shall not be liable for any action in reliance thereon. The information presented in this document is not intended as any commercial offer and does not form part of any quotation or contract, unless otherwise agreed by Signify. All trademarks are owned by Signify Holding or their respective owners.