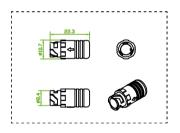

### Uni DMX controls and accessories

The ZXP399 DMX Controls and Wiring Accessories are to be used with our architectural and facade lighting luminaires (UniFlood C, M and G, UniStrip G4, UniEdge, UniDot G2, UniString and UniBar). DMX Controls include main controller, stand-alone controller, sub-controllers, DMX amplifier and DMX addressing device. Main Controller: Industrial computer that can control up to 6000 DMX universes. Stand-alone Controller: Fits for medium applications with up to 700 DMX universes. Wiring accessories include leader and jumper cables with male and female IP67 connectors and end-caps. Addressing Device: Hand-held device that can write DMX addresses to a whole run on-site within minutes. DMX Amplifier: Compact, IP65 and low power repeater that can amplify the DMX signal for up 100 meters.