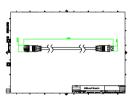

Edge, UniDot G2, UniString and UniBar). DMX Controls include main controller, stand-alone controller, sub-controllers, DMX amplifier and DMX addressing device. Main Controller: Industrial computer that can control up to 6000 DMX universes. Stand-alone Controller: Fits for medium applications with up to 700 DMX universes. Wiring accessories include leader and jumper cables with male and female IP67 connectors and end-caps. Addressing Device: Hand-held device that can write DMX addresses to a whole run on-site within minutes. DMX Amplifier: Compact, IP65 and low power repeater that can amplify the DMX signal for up 100 meters.

#### **Application**

- · Bridges, Monuments, Facades
- Landscape
- · Parks and Plazas

#### Versions



#### Dimensional drawing



# Dimensional drawing

















#### Dimensional drawing









#### **Product details**

DMX sub-controller

DMX sub-controller





DMX stand-alone controller

DMX sub-controller





DMX sub-controller

DMX sub-controller





4

#### **Product details**





© 2023 Signify Holding All rights reserved. Signify does not give any representation or warranty as to the accuracy or completeness of the information included herein and shall not be liable for any action in reliance thereon. The information presented in this document is not intended as any commercial offer and does not form part of any quotation or contract, unless otherwise agreed by Signify. All trademarks are owned by Signify Holding or their respective owners.