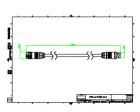

4, UniEdge, UniDot G2, UniString and UniBar). DMX Controls include main controller, stand-alone controller, sub-controllers, DMX amplifier and DMX addressing device. Main Controller: Industrial computer that can control up to 6000 DMX universes. Stand-alone Controller: Fits for medium applications with up to 700 DMX universes. Wiring accessories include leader and jumper cables with male and female IP67 connectors and end-caps. Addressing Device: Hand-held device that can write DMX addresses to a whole run on-site within minutes. DMX Amplifier: Compact, IP65 and low power repeater that can amplify the DMX signal for up 100 meters.

#### **Application**

- · Bridges, Monuments, Facades
- Landscape
- · Parks and Plazas

#### Versions



#### Dimensional drawing



# Dimensional drawing

















#### Dimensional drawing









#### **Product details**

DMX sub-controller

DMX sub-controller





DMX stand-alone controller

DMX sub-controller





DMX sub-controller

DMX sub-controller





4

#### **Product details**





© 2023 Signify Holding All rights reserved. Signify does not give any representation or warranty as to the accuracy or completeness of the information included herein and shall not be liable for any action in reliance thereon. The information presented in this document is not intended as any commercial offer and does not form part of any quotation or contract, unless otherwise agreed by Signify. All trademarks are owned by Signify Holding or their respective owners.