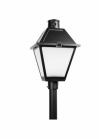

### TownView LED post top panels (TVPC, TVPR)

Philips Hadco TownView LED post top is an affordable, high-quality lighting solution designed to make the transition from HID to LED as seamless as possible. It's highly adaptable, featuring a variety of style, performance, and mounting options that will fit perfectly with the style of your town or neighborhood. We also offer glare control thanks to a variety of panels and lens choices that ensure visual comfort. Ready to make the switch?

## TownView LED post top panels (TVPC, TVPR)

#### Versions

© 2023 Signify Holding All rights reserved. Signify does not give any representation or warranty as to the accuracy or completeness of the information included herein and shall not be liable for any action in reliance thereon. The information presented in this document is not intended as any commercial offer and does not form part of any quotation or contract, unless otherwise agreed by Signify. All trademarks are owned by Signify Holding or their respective owners.