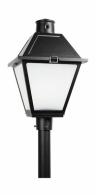

### TownView LED post top panels (TVPC, TVPR)

Philips Hadco TownView LED post top is an affordable, high-quality lighting solution designed to make the transition from HID to LED as seamless as possible. It's highly adaptable, featuring a variety of style, performance, and mounting options that will fit perfectly with the style of your town or neighborhood. We also offer glare control thanks to a variety of panels and lens choices that ensure visual comfort. Ready to make the switch?

## TownView LED post top panels (TVPC, TVPR)

#### Versions

© 2023 Signify Holding All rights reserved. Signify does not give any representation or warranty as to the accuracy or completeness of the information included herein and shall not be liable for any action in reliance thereon. The information presented in this document is not intended as any commercial offer and does not form part of any quotation or contract, unless otherwise agreed by Signify. All trademarks are owned by Signify Holding or their respective owners.