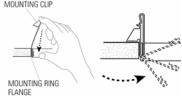

NOTE: When installing 1101FR Series Remodeler Kits it is possible to attach the Mounting Ring (see below) first, then hang the J-Box temporarily from the ring to assist wire-in.

- **ATTACH MOUNTING RING:** Push Mounting Ring into opening until flange sits against ceiling (Figure B) making sure "J-Box" Slot is in a position that will ensure enough space above ceiling for the "J-Box" to sit flat against ceiling (see step 4). Slide mounting straps down to trap ceiling thickness, then bend up to secure (Figure C).
- **ATTACH J-BOX:** Insert J-Box Mounting Strap between the ceiling material and the Mounting Ring and through the "J-Box" Slot identified on the Mounting Ring. Pull the Strap until the J-Box Plate sits flat on the ceiling with the feet over the edge of the ceiling thickness (Figure D). Bend the J-Box Mounting Strap upwards to secure. Make sure the J-Box Plate is securely attached to the ceiling and the J-Box is in the position shown (Figure E).