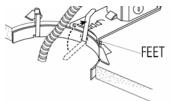

NOTE: When installing 1101FR Series Remodeler Kits it is possible to attach the Mounting Ring (see below) first, then hang the J-Box temporarily from the ring to assist wire-in.

- **ATTACH MOUNTING RING:** Push Mounting Ring into opening until flange sits against ceiling (Figure B) making sure "J-Box" Slot is in a position that will ensure enough space above ceiling for the "J-Box" to sit flat against ceiling (see step 4). Slide mounting straps down to trap ceiling thickness, then bend up to secure (Figure C).
- **ATTACH J-BOX:** Insert J-Box Mounting Strap between the ceiling material and the Mounting Ring and through the "J-Box" Slot identified on the Mounting Ring. Pull the Strap until the J-Box Plate sits flat on the ceiling with the feet over the edge of the ceiling thickness (Figure D). Bend the J-Box Mounting Strap upwards to secure. Make sure the J-Box Plate is securely attached to the ceiling and the J-Box is in the position shown (Figure E).

Figure C

Figure D

Figure E

\* BALLAST REPLACEMENT: Ballast replacement must be performed by a "qualified electrician". TURN OFF POWER. Remove reflector trim from luminaire. Remove the J-Box from the Mounting Ring by reversing step 4 above. Pass the J-Box through the aperture. Remove J-Box cover to which the ballast is mounted by lifting the spring. Disconnect all input wiring to the ballast. Release all wires from ballast wire connectors by inserting small blade tool, with insulated handle, into wire release slots (Figure F). Remove ballast from j-box door and replace with new ballast. Rewire and reassemble.