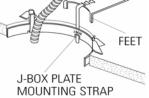

NOTE: When installing 1101FR Series Remodeler Kits it is possible to attach the Mounting Ring (see below) first, then hang the J-Box temporarily from the ring to assist wire-in.

- **ATTACH MOUNTING RING:** Push Mounting Ring into opening until flange sits against ceiling (Figure B) making sure "J-Box" Slot is in a position that will ensure enough space above ceiling for the "J-Box" to sit flat against ceiling (see step 4). Slide mounting straps down to trap ceiling thickness, then bend up to secure (Figure C).
- **ATTACH J-BOX:** Insert J-Box Mounting Strap between the ceiling material and the Mounting Ring and through the "J-Box" Slot identified on the Mounting Ring. Pull the Strap until the J-Box Plate sits flat on the ceiling with the feet over the edge of the ceiling thickness (Figure D). Bend the J-Box Mounting Strap upwards to secure. Make sure the J-Box Plate is securely attached to the ceiling and the J-Box is in the position shown (Figure E).

Figure C

Figure D

Figure E

\* BALLAST REPLACEMENT: Ballast replacement must be performed by a "qualified electrician". TURN OFF POWER. Remove reflector trim from luminaire. Remove the J-Box from the Mounting Ring by reversing step 4 above. Pass the J-Box through the aperture. Remove J-Box cover to which the ballast is mounted by lifting the spring. Disconnect all input wiring to the ballast. Release all wires from ballast wire connectors by inserting small blade tool, with insulated handle, into wire release slots (Figure F). Remove ballast from j-box door and replace with new ballast. Rewire and reassemble.