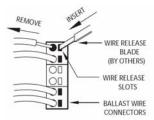

Figure C

Figure D

Figure E

\* BALLAST REPLACEMENT: Ballast replacement must be performed by a "qualified electrician". TURN OFF POWER. Remove reflector trim from luminaire. Remove the J-Box from the Mounting Ring by reversing step 4 above. Pass the J-Box through the aperture. Remove J-Box cover to which the ballast is mounted by lifting the spring. Disconnect all input wiring to the ballast. Release all wires from ballast wire connectors by inserting small blade tool, with insulated handle, into wire release slots (Figure F). Remove ballast from j-box door and replace with new ballast. Rewire and reassemble.

Fiaure F

\* REFLECTOR TRIM INSTALLATION: See separate Trim Instruction Sheet for installation procedure.