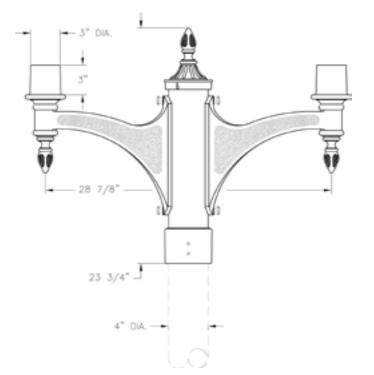

#### CONSTRUCTION:

Cast aluminum decorative knobs and cast aluminum bracket arms. Cast aluminum fitter. Cast aluminum finial and fluted cap. 4" dia. cast aluminum fitter welded to bracket arm.

#### MOUNTING:

Bracket arm fits over 4" dia. post or tenon.

## Arm bracket

Specifications

Height: 23 3/4" Width:

28 7/8"