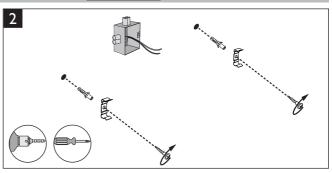

04- The product is only suitable for mounting on the wall.

05- Protection class II: the product or component is provided with double or reinforced insulation.

06- Strip the wire as indicated on the icon.