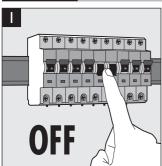

## **PHILIPS**

01- The product should only be installed indoors.

02- The product is not suitable for installation in bathrooms, certainly not in the specified zone.

03- The product is suitable for mounting on normally flammable surfaces.