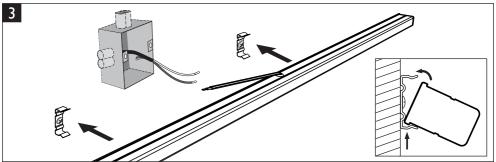

04- The product is only suitable for mounting on the wall.

05- Protection class II: the product or component is provided with double or reinforced insulation.

06- Strip the wire as indicated on the icon.