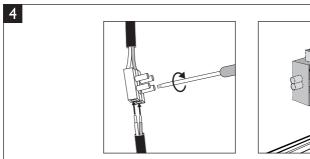

07- Y-connection: In case of damage to the wire, it has to be replaced only by the manufacturer, distributor or by an expert, to avoid risks.

08- The light source of this luminaire is not replaceable; when the light source reaches its end of life the whole luminaire shall be replaced.