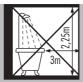

07- Y-connection: In case of damage to the wire, it has to be replaced only by the manufacturer, distributor or by an expert, to avoid risks.

08- The light source of this luminaire is not replaceable; when the light source reaches its end of life the whole luminaire shall be replaced.