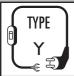

07- Y-connection: In case of damage to the wire, it has to be replaced only by the manufacturer, distributor or by an expert, to avoid risks.

08- The light source of this luminaire is not replaceable; when the light source reaches its end of life the whole luminaire shall be replaced.