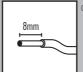

04- The product is only suitable for mounting on the wall.

05- Protection class II: the product or component is provided with double or reinforced insulation.

06- Strip the wire as indicated on the icon.