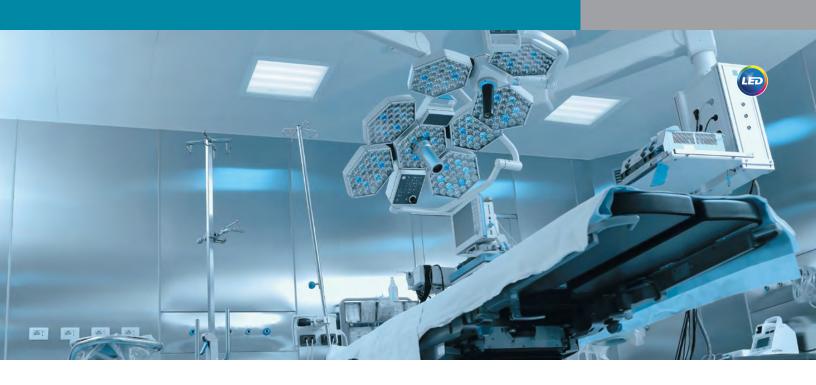

#### Functional, efficient, low maintenance surgical lighting, when it matters most

Day-Brite / CFI SurgiCare LED luminaires carefully balance the surgeon's critical needs for reliable performance and quality illumination with the administrator's pressures for efficiency. SurgiCare's design provides improved performance compared to traditional surgical troffers, helping to ensure that all the needs of a surgeon are met, from pure functionality to specialized options including contaminant control. Additionally, SurgiCare's LED technology offers low energy consumption and minimizes maintenance to help hospital administrators satisfy continuous demands to reduce costs while still meeting critical codes. Addressing these needs is crucial to your reputation, so count on SurgiCare and all of our trusted healthcare lighting solutions.