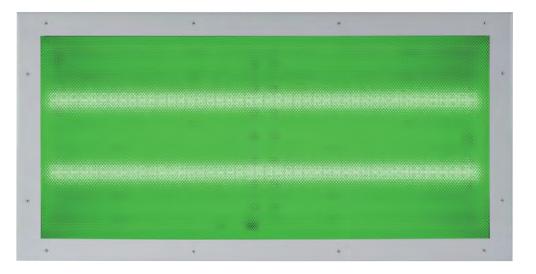

#### LED luminaire

- Combination green/white lumen packages available to help reduce monitor reflections and enhance the depth and contrast on the monitor while also helping open the surgeon's pupils
- Gasketed sealed housing with closed cell or extruded silicone gaskets to seal the luminaire and inhibit ingress of contaminants
- Exposed surfaces are finished with antimicrobial paint
- Minimum 90 CRI
- Optional symmetric or asymmetric/ symmetric control lens with EMI grid to minimize radiated emissions
- MIL-STD-461F option for radiated and conducted emissions control
- 0-10V dimmable to 10% with options for one and two circuit switching