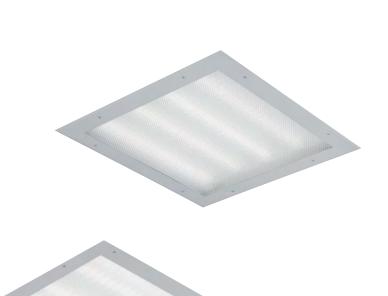

#### SSTR SurgiCare

#### LED luminaire

- Combination green/white lumen packages available to help reduce monitor reflections and enhance the depth and contrast on the monitor while also helping open the surgeon's pupils
- Gasketed sealed housing with closed cell or extruded silicone gaskets to seal the luminaire and inhibit ingress of contaminants
- Exposed surfaces are finished with antimicrobial paint
- Minimum 90 CRI
- Optional symmetric or asymmetric/ symmetric control lens with EMI grid to minimize radiated emissions
- MIL-STD-461F option for radiated and conducted emissions control
- 0-10V dimmable to 10% with options for one and two circuit switching