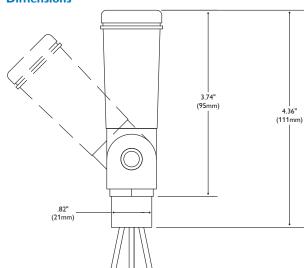

## **Dimensions**

| Catalogue No. | Volts | Max.Watts<br>Incandescent | Max.Watts HID |     |
|---------------|-------|---------------------------|---------------|-----|
|               |       |                           | HPF           | NPF |
| P110A         | 120   | 1800                      | 1000          | 400 |