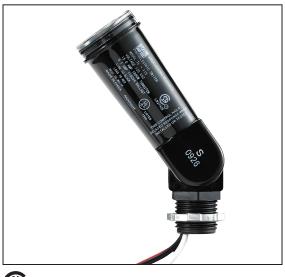

## **Features**

- Thin cylindrical polycarbonate housing for tight applications.
- Field adjustable 1/2" threaded swivel base with "O" ring seal to prevent water entering through knuckle.
- 6" #18 AWG wire leads rated at 105°C.
- Fail mode ON, contacts normally closed.