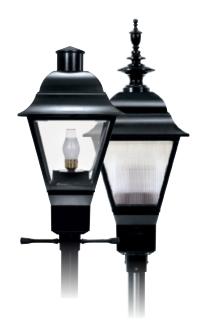

## **Benefits**

- Offers a variety of style options for a customizable aesthetic.
- Clear, frosted and vertical ri globe panels available.
- Multiple lumen packages with output of up to 10.172 lumens.
- Highly efficient IP66 light engine is protected from the elements and ensure optimal photometric performance.
- Color temperatures 4000K and 3000K are available.
- Dimming driver standard
- Maximizes energy savings with multiple driver options and programmed dimming options.