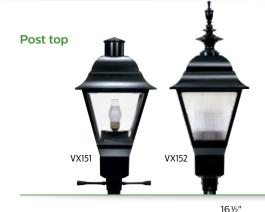

## Post top LED luminaires

The Philips Hadco Independence LED post top luminaires meet a range of urban lighting applications such as residential streets, city streets, campuses and parking lots.

Prior to ordering, consult specification sheets for the most current information, notes, and exclusions.

## **Benefits**

- Offers a variety of style options for a customizable aesthetic.
- Clear, frosted and vertical ri globe panels available.
- Multiple lumen packages with output of up to 10.172 lumens.
- Highly efficient IP66 light engine is protected from the elements and ensure optimal photometric performance.
- Color temperatures 4000K and 3000K are available.
- Dimming driver standard
- Maximizes energy savings with multiple driver options and programmed dimming options.