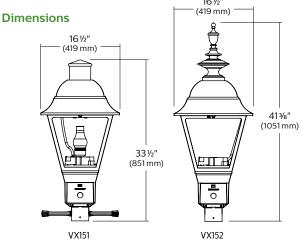

## Post top LED luminaires

The Philips Hadco Independence LED post top luminaires meet a range of urban lighting applications such as residential streets, city streets, campuses and parking lots.

Prior to ordering, consult specification sheets for the most current information, notes, and exclusions.

## **Benefits**

- Offers a variety of style options for a customizable aesthetic.
- Clear, frosted and vertical ri globe panels available.
- Multiple lumen packages with output of up to 10.172 lumens.
- Highly efficient IP66 light engine is protected from the elements and ensure optimal photometric performance.
- Color temperatures 4000K and 3000K are available.
- Dimming driver standard
- Maximizes energy savings with multiple driver options and programmed dimming options.