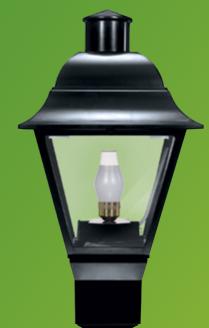

## **Benefits**

- Offers a variety of style options for a customizable aesthetic.
- Clear, frosted and vertical ri globe panels available.
- Multiple lumen packages with output of up to 10.172 lumens.
- Highly efficient IP66 light engine is protected from the elements and ensure optimal photometric performance.
- Color temperatures 4000K and 3000K are available.
- Dimming driver standard
- Maximizes energy savings with multiple driver options and programmed dimming options.