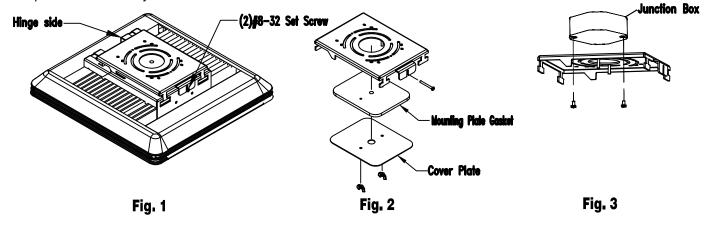

#### **Mounting Plate Installation**

Mounting plate must be positioned parallel or perpendicular to driving lane.

- 1. Remove mounting plate from luminaire by backing out the #8-32 set screw about 1 inch. See Figure 1. Slide mounting plate toward the set screw side and lift up until removed. Remove gasket and cover plate from mounting plate by unscrewing the 2 wing nuts. See Figure 2.
- 2. Install mounting plate to junction box in one of the following manners;
- **a) For Damp Location Usage:** Secure mounting plate to 4" octagonal metal junction box using (2) #8 screws (by others) per Fig. 3.
- **b) For Wet Location Usage:** Secure mounting plate to weather proof cast metal junction box (by others). Seal between the mouth of cast box and mounting plate with RTV silicone sealant (by others) or equivalent to prevent water entry.