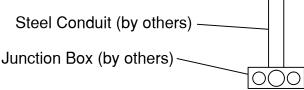

#### **Luminaire Installation**

- 1. Hook hinge side of luminaire mounting bracket to mounting plate and pull forward, allowing the unit to hinge downward as shown in Figure. 4.
- 2. Pull luminaire wire leads through mounting plate gasket and cover plate. Connect respective line, common and ground supply leads with wire connectors. Push wires and splices into junction box. Attach mounting plate gasket and cover plate to mounting plate with the 2 wing nuts previously removed.
- 3. Hinge luminaire to leveled position, making sure the front 2 tabs of the mounting plate engage the mounting bracket and the set screw is in the plate slot. Secure luminaire in position by tightening the #8-32 set screw.