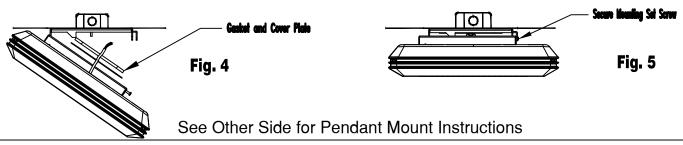

#### **Mounting Plate Installation**

Mounting plate must be positioned parallel or perpendicular to driving lane.

- 1. Remove mounting plate from luminaire by backing out the #8-32 set screw about 1 inch. See Figure 1. Slide mounting plate toward the set screw side and lift up until removed. Remove gasket and cover plate from mounting plate by unscrewing the 2 wing nuts. See Figure 2.
- 2. Install mounting plate to junction box in one of the following manners;
- **a) For Damp Location Usage:** Secure mounting plate to 4" octagonal metal junction box using (2) #8 screws (by others) per Fig. 3.
- **b) For Wet Location Usage:** Secure mounting plate to weather proof cast metal junction box (by others). Seal between the mouth of cast box and mounting plate with RTV silicone sealant (by others) or equivalent to prevent water entry.

#### **Luminaire Installation**

- 1. Hook hinge side of luminaire mounting bracket to mounting plate and pull forward, allowing the unit to hinge downward as shown in Figure. 4.
- 2. Pull luminaire wire leads through mounting plate gasket and cover plate. Connect respective line, common and ground supply leads with wire connectors. Push wires and splices into junction box. Attach mounting plate gasket and cover plate to mounting plate with the 2 wing nuts previously removed.
- 3. Hinge luminaire to leveled position, making sure the front 2 tabs of the mounting plate engage the mounting bracket and the set screw is in the plate slot. Secure luminaire in position by tightening the #8-32 set screw.