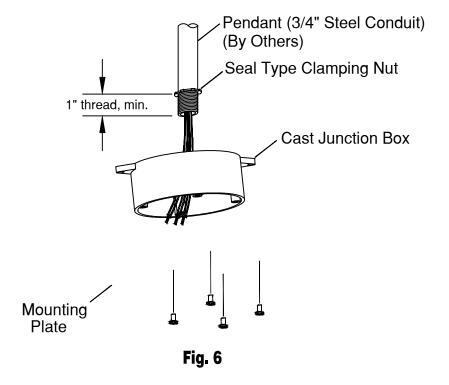

#### **Rigid Pendant Stem Mount Installation**

- 1. Install junction box (see mounting plate installation for appropriate type) to steel conduit per Figure 5.
- 2. Install mounting plate and luminaire as described on other side of this sheet.

Fig. 5