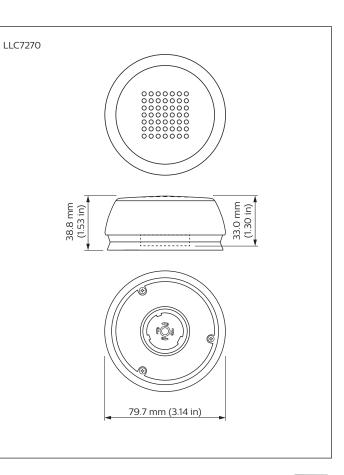

## **PHILIPS**

CityTouch OLC COM SR

LLC7270, LLC7271

LLC7270 CityTouch OLC COM SR Dark Grey