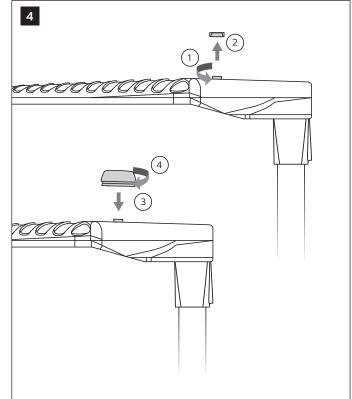

## **PHILIPS**

CityTouch OLC COM SR

LLC7270, LLC7271



LLC7270 CityTouch OLC COM SR Dark Grey

## Installation Instructions

Instructions d'installation Instrucciones de instalación Istruzioni per l'installazione Installatie-instructies

Installationsanweisungen インストール手順 安装指示书 إرشادات التركيب











5



Hereby, Signify declares that the radio equipment types LLC7270, LLC7271 are in compliance with Directive 2014/53/EU. The full text of the EU declaration of conformity is available at the following internet address: <u>http://www.philips.com/red</u>

## Notes

The radio equipment described above is constructed such that it can be operated in the Member States without infringing applicable requirements on the use of radio spectrum. The radio equipment described above is using the following frequency bands and transmit power;

| Band Type | Frequency (MHz) | Maximum Transmitting Power (Watts) |
|-----------|-----------------|------------------------------------|
| E-GSM     | 900             | 2 (class 4)                        |
| DCS       | 1800            | 1 (class 1)