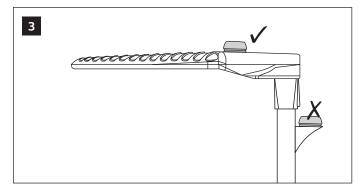

## **PHILIPS**

CityTouch OLC COM SR

LLC7270, LLC7271



LLC7270 CityTouch OLC COM SR Dark Grey

## Installation Instructions

Instructions d'installation Instrucciones de instalación Istruzioni per l'installazione Installatie-instructies

Installationsanweisungen インストール手順 安装指示书 إرشادات التركيب











5



Hereby, Signify declares that the radio equipment types LLC7270, LLC7271 are in compliance with Directive 2014/53/EU. The full text of the EU declaration of conformity is available at the following internet address: <u>http://www.philips.com/red</u>

## Notes

The radio equipment described above is constructed such that it can be operated in the Member States without infringing applicable requirements on the use of radio spectrum. The radio equipment described above is using the following frequency bands and transmit power;

| Band Type | Frequency (MHz) | Maximum Transmitting Power (Watts) |
|-----------|-----------------|------------------------------------|
| E-GSM     | 900             | 2 (class 4)                        |
| DCS       | 1800            | 1 (class 1)