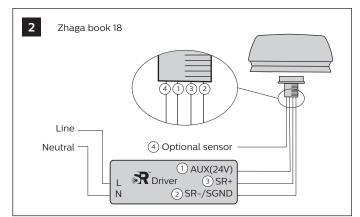

## Notes

The radio equipment described above is constructed such that it can be operated in the Member States without infringing applicable requirements on the use of radio spectrum. The radio equipment described above is using the following frequency bands and transmit power;

| Band Type | Frequency (MHz) | Maximum Transmitting Power (Watts) |
|-----------|-----------------|------------------------------------|
| E-GSM     | 900             | 2 (class 4)                        |
| DCS       | 1800            | 1 (class 1)                        |
| GPS       | 1575.42 ±3      | - (receive only)                   |