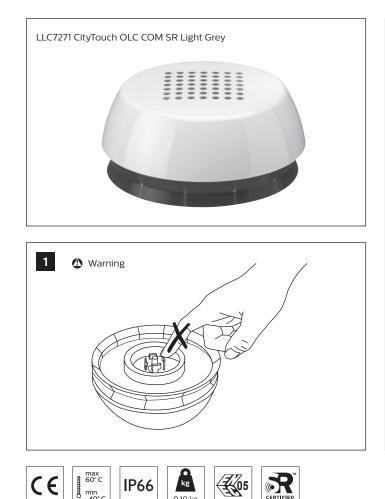

## **PHILIPS**

CityTouch OLC COM SR

LLC7270, LLC7271

LLC7270 CityTouch OLC COM SR Dark Grey

## Installation Instructions

Instructions d'installation Instrucciones de instalación Istruzioni per l'installazione Installatie-instructies

Installationsanweisungen インストール手順 安装指示书 إرشادات التركيب

5

Hereby, Signify declares that the radio equipment types LLC7270, LLC7271 are in compliance with Directive 2014/53/EU. The full text of the EU declaration of conformity is available at the following internet address: <u>http://www.philips.com/red</u>