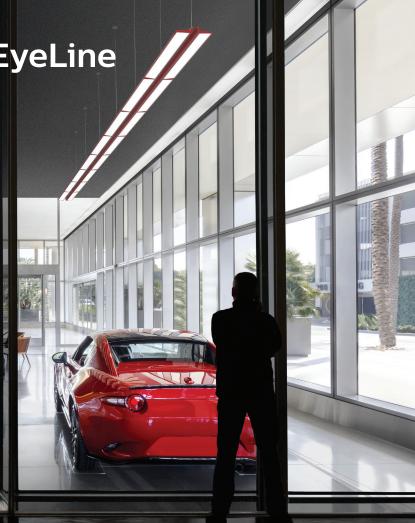

### Welcoming workspaces with EyeLine

| Τу  | n | 69 | • |
|-----|---|----|---|
| • • | P | -  |   |

0

suspended & wall mount, direct/indirect

Lengths: 4ft modules & continuous row

Color temps: 3000, 3500, 4000K 80 & 90 CRI