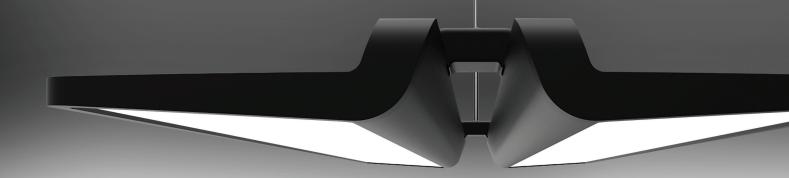

# **EyeLine**... make your space **a destination**.

Stylishly sophisticated, boldly dramatic... **Philips Ledalite EyeLine** is sure to make a statement in any architectural space. Horizontally ultra-thin linear light panels make **EyeLine** appear weightless, and so utterly organic that it becomes a natural design element of the built environment. Providing gentle, glare free illumination, **EyeLine** will startle you with its robust performance, while allowing you to maximize row spacing in large open plan areas, and keep energy densities to a minimum.

Make your room the view with **EyeLine**.