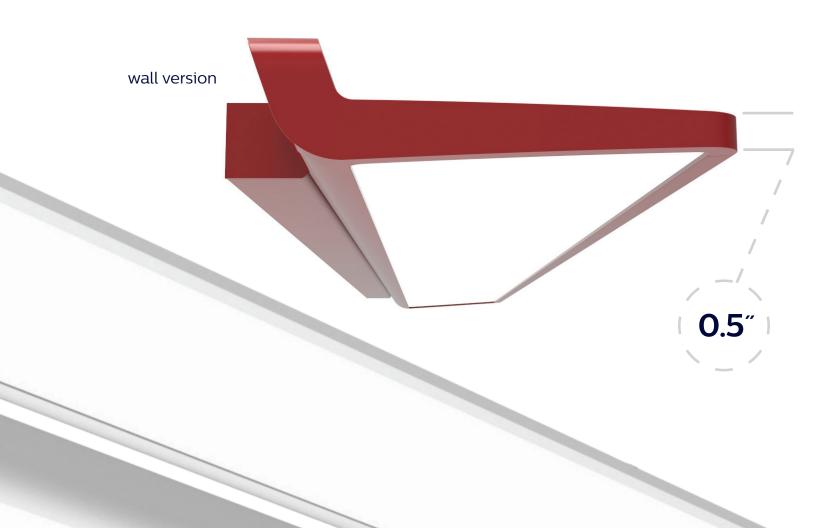

### Welcoming workspaces with EyeLine

| Τу  | n | 69 | • |
|-----|---|----|---|
| • • | P | -  |   |

0

suspended & wall mount, direct/indirect

Lengths: 4ft modules & continuous row

Color temps: 3000, 3500, 4000K 80 & 90 CRI

Outputs: 3400lm (25W) 4800lm (36W) 6800lm (54W)

-

| Distributions: | 6 |
|----------------|---|
|                | 2 |
|                | 1 |
| Controls:      | S |
| Efficacy:      | U |
| Finishes:      | v |
|                | g |
| Spacing:       | 1 |
|                |   |

65%up/35%down 20%up/80%down 00%down

SpaceWise DT

p to 133LPW

vhite, red (gloss), grey, black

2-20ft o.c.

© 2018 Philips Lighting Holding B.V. All rights reserved. Philips reserves the right to make changes in specifications and/or to discontinue any product at any time without notice or obligation and will not be liable for any consequences resulting from the use of this publication.