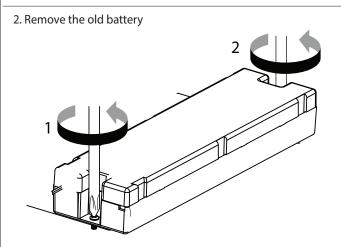

## **Battery replacement**

The batteries have a life time expectancy of 4 years when maintained properly. Replace after that time!

1. Disconnect the battery

| Inrush cu | ırrent      |           | PSD                        | IA1 | PSU |  |
|-----------|-------------|-----------|----------------------------|-----|-----|--|
|           |             |           | Electrical characteristics |     |     |  |
| ,         | <b>A</b>    | Imax (A)  | 20.4                       | 12  | 16  |  |
| l         | I mains (A) | Tref (µs) | 195                        | 250 | 216 |  |
| I max     |             | MCB       | No. of driver max.         |     |     |  |
|           | /           | B-10 A    | 15                         | 15  | 22  |  |
|           | / \         | B-16 A    | 24                         | 24  | 36  |  |
|           | / \         | C-10 A    | 25                         | 25  | 37  |  |
| max/2     | <u> </u>    | C-16 A    | 40                         | 40  | 61  |  |
|           |             | I nom.    | -                          |     |     |  |
|           | Tref        | Time (us) |                            |     |     |  |