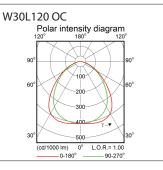

| · · · · · · · · · · · · · · · · · · · | (L (mm) A x   | B (mm)               |   |
|---------------------------------------|---------------|----------------------|---|
|                                       |               |                      |   |
|                                       | 7 x 597 58    | 1 x 450 <b>4.6</b> 5 | ì |
| ow                                    | 7 x 1197 281  | L x 1050 5.05        | , |
|                                       | / X 119 / 281 | 1 × 1050 5.05        |   |
| _                                     |               |                      |   |