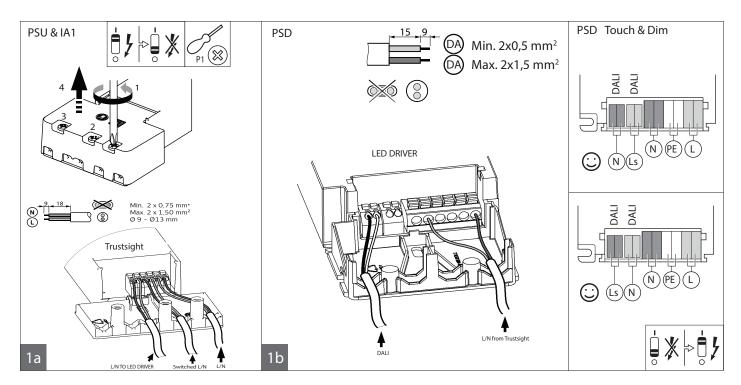

## **Battery replacement**

The batteries have a life time expectancy of 4 years when maintained properly. Replace after that time!

1. Disconnect the battery

| Inrush cu | ırrent      |           | PSD                        | IA1 | PSU |  |
|-----------|-------------|-----------|----------------------------|-----|-----|--|
|           |             |           | Electrical characteristics |     |     |  |
| ,         | <b>A</b>    | Imax (A)  | 20.4                       | 12  | 16  |  |
| l         | I mains (A) | Tref (µs) | 195                        | 250 | 216 |  |
| I max     |             | MCB       | No. of driver max.         |     |     |  |
|           | /           | B-10 A    | 15                         | 15  | 22  |  |
|           | / \         | B-16 A    | 24                         | 24  | 36  |  |
|           | / \         | C-10 A    | 25                         | 25  | 37  |  |
| max/2     | <u> </u>    | C-16 A    | 40                         | 40  | 61  |  |
|           |             | I nom.    | -                          |     |     |  |
|           | Tref        | Time (us) |                            |     |     |  |