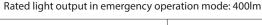

5.05        |   |
| _                                     |               |                      |   |







SM surface mounted



PCV plaster ceiling



## Optional:











PCV plaster ceiling version

|            | A (mm) | B (mm) |
|------------|--------|--------|
| RC W60L60  | 570    | 570    |
| RC W62L62  | 590    | 590    |
| RC W30L120 | 1100   | 270    |
|            |        |        |
|            |        |        |
|            |        |        |
| 1          |        |        |







## Surface mounted







Indicator LED



The indicator LED must be mounted into the ceiling, close to the luminaire





## **Battery replacement**

The batteries have a life time expectancy of 4 years when maintained properly. Replace after that time!

1. Disconnect the battery















| Inrush cu | ırrent      |           | PSD                        | IA1 | PSU |  |
|-----------|-------------|-----------|----------------------------|-----|-----|--|
|           |             |           | Electrical characteristics |     |     |  |
| ,         | <b>A</b>    | Imax (A)  | 20.4                       | 12  | 16  |  |
| l         | I mains (A) | Tref (µs) | 195                        | 250 | 216 |  |
| I max     |             | MCB       | No. of driver max.         |     |     |  |
|           | /           | B-10 A    | 15                         | 15  | 22  |  |
|           | / \         | B-16 A    | 24                         | 24  | 36  |  |
|           | / \         | C-10 A    | 25                         | 25  | 37  |  |
| max/2     | <u> </u>    | C-16 A