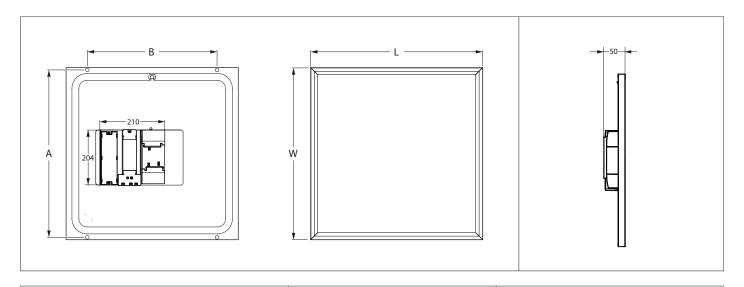

| · · · · · · · · · · · · · · · · · · · | (L (mm) A x   | B (mm)               |   |
|---------------------------------------|---------------|----------------------|---|
|                                       |               |                      |   |
|                                       | 7 x 597 58    | 1 x 450 <b>4.6</b> 5 | ì |
| ow                                    | 7 x 1197 281  | L x 1050 5.05        | , |
|                                       | / X 119 / 281 | 1 × 1050 5.05        |   |
| _                                     |               |                      |   |