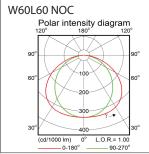

.05        |   |
| _                                     |               |                      |   |







SM surface mounted



PCV plaster ceiling



## Optional:











PCV plaster ceiling version

|            | A (mm) | B (mm) |
|------------|--------|--------|
| RC W60L60  | 570    | 570    |
| RC W62L62  | 590    | 590    |
| RC W30L120 | 1100   | 270    |
|            |        |        |
|            |        |        |
|            |        |        |
| 1          |        |        |







## Surface mounted







Indicator LED



The indicator LED must be mounted into the ceiling, close to the luminaire





## **Battery replacement**

The batteries have a life time expectancy of 4 years when maintained properly. Replace after that time!

1. Disconnect the battery















| Inrush cu | ırrent      |           | PSD                        | IA1 | PSU |  |
|-----------|-------------|-----------|----------------------------|-----|-----|--|
|           |             |           | Electrical characteristics |     |     |  |
| ,         | <b>A</b>    | Imax (A)  | 20.4                       | 12  | 16  |  |
| l         | I mains (A) | Tref (µs) | 195                        | 250 | 216 |  |
| I max     |             | MCB       | No. of driver max.         |     |     |  |
|           | /           | B-10 A    | 15                         | 15  | 22  |  |
|           | / \         | B-16 A    | 24                         | 24  | 36  |  |
|           | / \         | C-10 A    | 25                         | 25  | 37  |  |
| max/2     | <u> </u>    | C-16 A