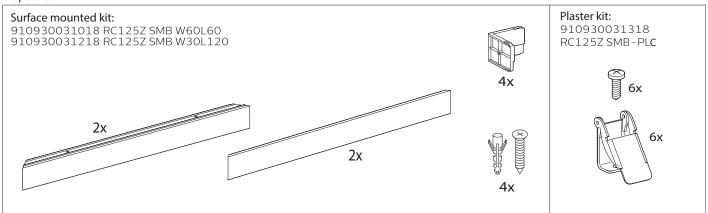

SM surface mounted

PCV plaster ceiling

## Optional:

PCV plaster ceiling version

|            | A (mm) | B (mm) |
|------------|--------|--------|
| RC W60L60  | 570    | 570    |
| RC W62L62  | 590    | 590    |
| RC W30L120 | 1100   | 270    |
|            |        |        |
|            |        |        |
|            |        |        |
| 1          |        |        |