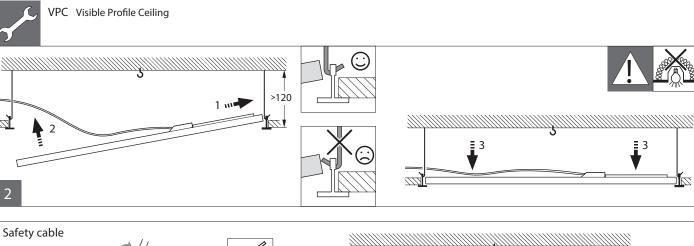

- The luminaire shall be installed by a qualified electrician and wired in accordance with the latest IEE electrical regulations or the national requirements.
- The light source of this luminaire is not replaceable; when the light source reached its end of life the whole luminaire shall be replaced. \\
- Please do not remove the protect film before installing to avoid scraping or dirtying the optical part.
- During installation or maintaining the luminaire please use gloves to avoid spots on the cover.