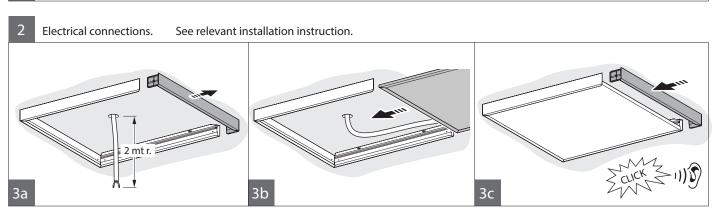

## Surface mounted

Indicator LED

The indicator LED must be mounted into the ceiling, close to the luminaire