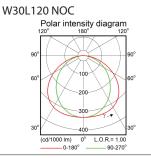

|   |
| _                                     |               |                      |   |







SM surface mounted



PCV plaster ceiling



## Optional:











PCV plaster ceiling version

|            | A (mm) | B (mm) |
|------------|--------|--------|
| RC W60L60  | 570    | 570    |
| RC W62L62  | 590    | 590    |
| RC W30L120 | 1100   | 270    |
|            |        |        |
|            |        |        |
|            |        |        |
| 1          |        |        |







## Surface mounted







Indicator LED



The indicator LED must be mounted into the ceiling, close to the luminaire





## **Battery replacement**

The batteries have a life time expectancy of 4 years when maintained properly. Replace after that time!

1. Disconnect the battery















| Inrush cu | ırrent      |           | PSD                        | IA1 | PSU |  |
|-----------|-------------|-----------|----------------------------|-----|-----|--|
|           |             |           | Electrical characteristics |     |     |  |
| ,         | <b>A</b>    | Imax (A)  | 20.4                       | 12  | 16  |  |
| l         | I mains (A) | Tref (µs) | 195                        | 250 | 216 |  |
| I max     |             | MCB       | No. of driver max.         |     |     |  |
|           | /           | B-10 A    | 15                         | 15  | 22  |  |
|           | / \         | B-16 A    | 24                         | 24  | 36  |  |
|           | / \         | C-10 A    | 25                         | 25  | 37  |  |
| max/2     | <u> </u>    | C-16 A    |