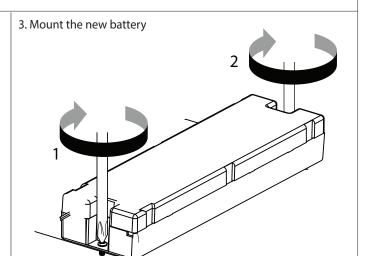

## **Battery replacement**

The batteries have a life time expectancy of 4 years when maintained properly. Replace after that time!

1. Disconnect the battery

| Inrush cu | ırrent      |           | PSD                        | IA1 | PSU |  |
|-----------|-------------|-----------|----------------------------|-----|-----|--|
|           |             |           | Electrical characteristics |     |     |  |
| ,         | <b>A</b>    | Imax (A)  | 20.4                       | 12  | 16  |  |
| l         | I mains (A) | Tref (µs) | 195                        | 250 | 216 |  |
| I max     |             | MCB       | No. of driver max.         |     |     |  |
|           | /           | B-10 A    | 15                         | 15  | 22  |  |
|           | / \         | B-16 A    | 24                         | 24  | 36  |  |
|           | / \         | C-10 A    | 25                         | 25  | 37  |  |
| max/2     | <u> </u>    | C-16 A    | 40                         | 40  | 61  |  |
|           |             | I nom.    | -                          |     |     |  |
|           | Tref        | Time (us) |                            |     |     |  |