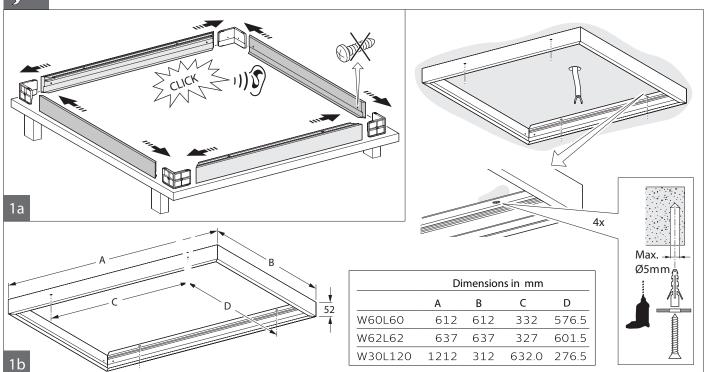

| · · · · · · · · · · · · · · · · · · · | (L (mm) A x   | B (mm)               |   |
|---------------------------------------|---------------|----------------------|---|
|                                       |               |                      |   |
|                                       | 7 x 597 58    | 1 x 450 <b>4.6</b> 5 | ì |
| ow                                    | 7 x 1197 281  | L x 1050 5.05        | , |
|                                       | / X 119 / 281 | 1 × 1050 5.05        |   |
| _                                     |               |                      |   |

## Optional:

PCV plaster ceiling version

|            | A (mm) | B (mm) |
|------------|--------|--------|
| RC W60L60  | 570    | 570    |
| RC W62L62  | 590    | 590    |
| RC W30L120 | 1100   | 270    |
|            |        |        |
|            |        |        |
|            |        |        |
| 1          |        |        |