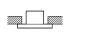

SM surface mounted

PCV plaster ceiling

## Optional:

PCV plaster ceiling version

|            | A (mm) | B (mm) |
|------------|--------|--------|
| RC W60L60  | 570    | 570    |
| RC W62L62  | 590    | 590    |
| RC W30L120 | 1100   | 270    |
|            |        |        |
|            |        |        |
|            |        |        |
| 1          |        |        |

## Surface mounted

Indicator LED

The indicator LED must be mounted into the ceiling, close to the luminaire