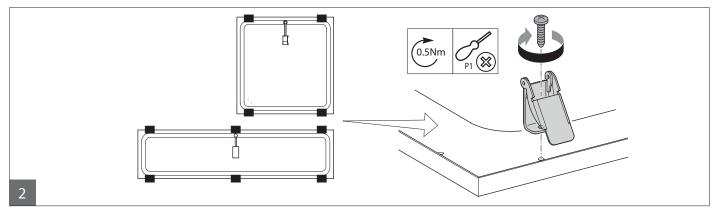

## Optional:

PCV plaster ceiling version

|            | A (mm) | B (mm) |
|------------|--------|--------|
| RC W60L60  | 570    | 570    |
| RC W62L62  | 590    | 590    |
| RC W30L120 | 1100   | 270    |
|            |        |        |
|            |        |        |
|            |        |        |
| 1          |        |        |