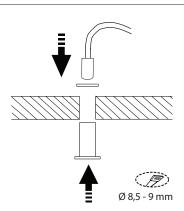

- The luminaire shall be installed by a qualified electrician and wired in accordance with the latest IEE electrical regulations or the national requirements.
- The light source of this luminaire is not replaceable; when the light source reached its end of life the whole luminaire shall be replaced. \\
- Please do not remove the protect film before installing to avoid scraping or dirtying the optical part.
- During installation or maintaining the luminaire please use gloves to avoid spots on the cover.