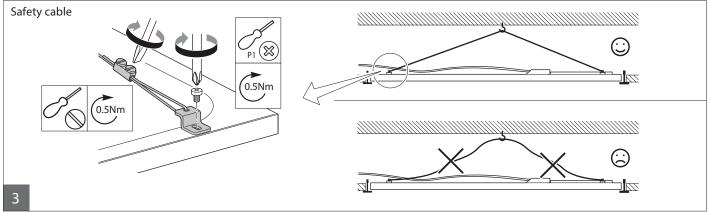

## Surface mounted

Indicator LED

The indicator LED must be mounted into the ceiling, close to the luminaire