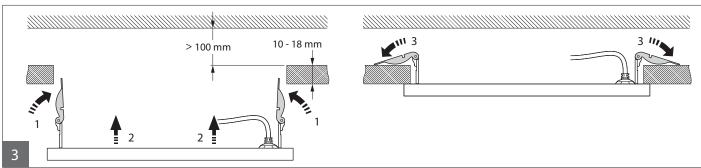

## Surface mounted

Indicator LED

The indicator LED must be mounted into the ceiling, close to the luminaire