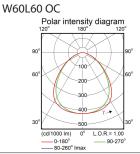

5        |   |
| _                                     |               |                      |   |







SM surface mounted



PCV plaster ceiling



## Optional:











PCV plaster ceiling version

|            | A (mm) | B (mm) |
|------------|--------|--------|
| RC W60L60  | 570    | 570    |
| RC W62L62  | 590    | 590    |
| RC W30L120 | 1100   | 270    |
|            |        |        |
|            |        |        |
|            |        |        |
| 1          |        |        |







## Surface mounted







Indicator LED



The indicator LED must be mounted into the ceiling, close to the luminaire





## **Battery replacement**

The batteries have a life time expectancy of 4 years when maintained properly. Replace after that time!

1. Disconnect the battery















| Inrush cu | ırrent      |           | PSD                        | IA1 | PSU |  |
|-----------|-------------|-----------|----------------------------|-----|-----|--|
|           |             |           | Electrical characteristics |     |     |  |
| ,         | <b>A</b>    | Imax (A)  | 20.4                       | 12  | 16  |  |
| l         | I mains (A) | Tref (µs) | 195                        | 250 | 216 |  |
| I max     |             | MCB       | No. of driver max.         |     |     |  |
|           | /           | B-10 A    | 15                         | 15  | 22  |  |
|           | / \         | B-16 A    | 24                         | 24  | 36  |  |
|           | / \         | C-10 A    | 25                         | 25  | 37  |  |
| max/2     | <u> </u>    | C-16 A