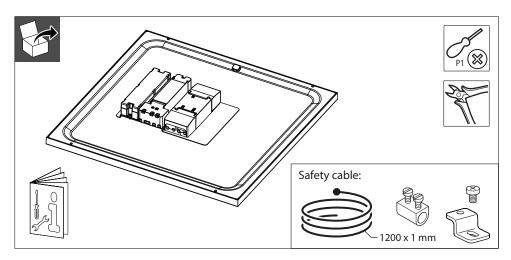

## Surface mounted

Indicator LED

The indicator LED must be mounted into the ceiling, close to the luminaire