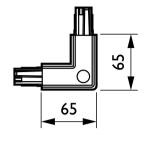

## **Dimensional drawing**

3-circuit square acc. ZRS750

3-circuit square acc. ZRS750

3-circuit square acc. ZRS750

3-circuit square acc. ZRS750

3-circuit square acc. ZRS750

3-circuit square acc. ZRS750

3-circuit square acc. ZRS750

3-circuit square acc. ZRS750