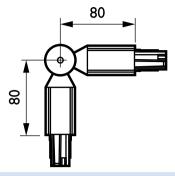

## **Dimensional drawing**

3-circuit square acc. ZRS750

3-circuit square acc. ZRS750

3-circuit square acc. ZRS750

3-circuit square acc. ZRS750

3-circuit square acc. ZRS750

3-circuit square acc. ZRS750

3-circuit square acc. ZRS750

3-circuit square acc. ZRS750