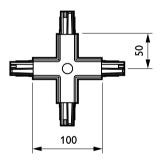

## **Dimensional drawing**

3-circuit square acc. ZRS750

3-circuit square acc. ZRS750

3-circuit square acc. ZRS750

3-circuit square acc. ZRS750

3-circuit square acc. ZRS750

3-circuit square acc. ZRS750

3-circuit square acc. ZRS750

3-circuit square acc. ZRS750