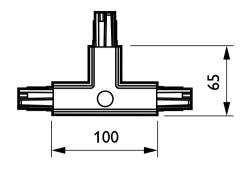

## **Dimensional drawing**

3-circuit square acc. ZRS750

3-circuit square acc. ZRS750

3-circuit square acc. ZRS750