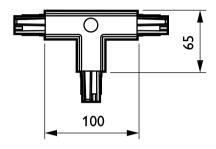

## **Dimensional drawing**

3-circuit square acc. ZRS750

3-circuit square acc. ZRS750

3-circuit square acc. ZRS750