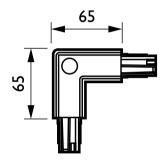

## **Dimensional drawing**

3-circuit square acc. ZRS750

3-circuit square acc. ZRS750

3-circuit square acc. ZRS750