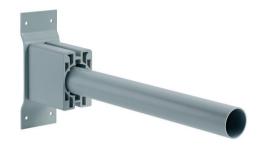

#### **ZGP300 MBW L210 SI**

TP/6 SI, Silver

Mini 300 Cube is an extremely efficient low-glare luminaire specially designed for downlighting. The efficiency is achieved by a special optic coating, which reflects 97% of the light, and by the use of CDM-TD 4200 K lamps. The combination of this lamp and the white-coated reflector creates an inviting atmosphere with color rendering of 96. Mini 300 Cube delivers a uniform light distribution with an asymmetric or bi-directional beam creating outstanding illuminances in industrial and retail environments. The range comprises versions for recessed (DBP300), surface mounted (DCP300) and post/wall mounted (DGP300). Within the Mini 300 product family there is also a dedicated floodlight version (Mini 300 Stealth). Mini 300 is also available in LED versions (Mini 300 LED) in high efficiency for substantial energy savings.