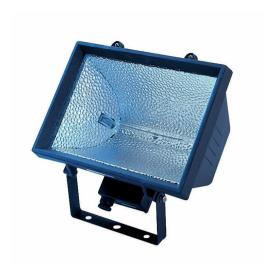

# QVF137 HAL-TDL1000W K BK CN

Plusline Large (double-ended), 1000 W

Halolite is a floodlight with a compact and sturdy design. It is light weight with a diecasted aluminium housing and corrosion-proof powder coating. Its high grade anodised reflectors provide an efficient beam for either downward or upward applications. Easy lamp replacement and rear access for mains connection. Merchandise packaging is available.