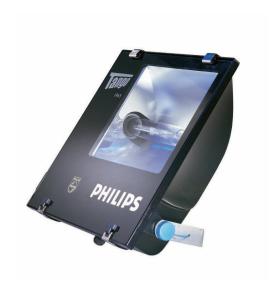

# **Tango MMF383**

### MMF383 HPI-TP250W 220V-50Hz

MASTER HPI-T Plus, 250 W

A compact and sturdy family of floodlights complete with integral gear, particularly suited for surface lighting using metal halide or high-pressure sodium lamps. Its all-weather construction is designed for simple cleaning and speedy servicing.