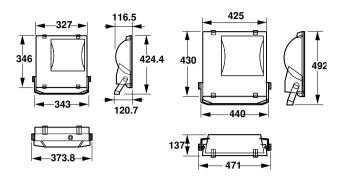

|
| Product Data                    |                                              |
| Order product name              | RVP250 MHN-TD150W IC 220V-50Hz S SP          |
| Full product name               | RVP250 MHN-TD150W IC 220V-50Hz S SP          |
| Full product code               | 910401648280                                 |
| Order code                      | 910401648280                                 |
| Material Nr. (12NC)             | 910401648280                                 |
| Numerator - Quantity Per Pack   | 1                                            |
| Numerator - Packs per outer box | 1                                            |

Datasheet, 2023, May 1 data subject to change

# ConTempo 150-250-350

### Dimensional drawing