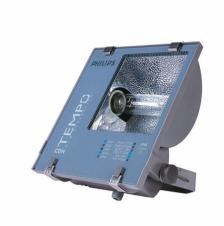

## RVP250 MHN-TD150W IC 220V-50Hz S SP

MHN-TD, 150 W, Symmetrical

The Contempo floodlight has a registered design that blends well with contemporary outdoor environments. It has a rugged pressure die-casted aluminum housing with corrosion resistant powder coating. Contempo also features an integrated energy saving copper ballast, electronic semi-parallel ignitor and capacitor. The unit has passed rigorous tests for dust and water ingress protection.