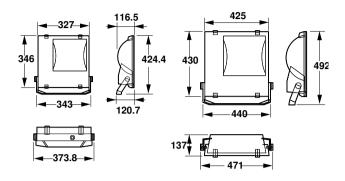

|
| Product Data                    |                                              |
| Order product name              | RVP250 MHN-TD150W IC 220V-50Hz A SP          |
| Full product name               | RVP250 MHN-TD150W IC 220V-50Hz A SP          |
| Full product code               | 910401648580                                 |
| Order code                      | 910401648580                                 |
| Material Nr. (12NC)             | 910401648580                                 |
| Numerator - Quantity Per Pack   | 1                                            |
| Numerator - Packs per outer box | 1                                            |

Datasheet, 2023, April 29 data subject to change

# ConTempo 150-250-350

## Dimensional drawing