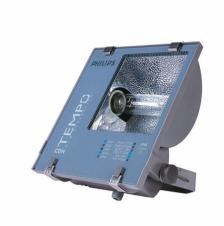

## RVP250 MHN-TD150W IC 220V-50Hz A SP

MHN-TD, 150 W, Asymmetrical

The Contempo floodlight has a registered design that blends well with contemporary outdoor environments. It has a rugged pressure die-casted aluminum housing with corrosion resistant powder coating. Contempo also features an integrated energy saving copper ballast, electronic semi-parallel ignitor and capacitor. The unit has passed rigorous tests for dust and water ingress protection.