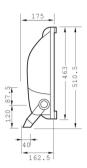

ng          |                             |
|---------------------------------|-----------------------------|
| Housing Color                   | Yellow                      |
| Product Data                    |                             |
| Order product name              | MMF383 SON-T250W 220V WB YE |
| Full product name               | MMF383 SON-T250W 220V WB YE |
| Full product code               | 910401965080                |
| Order code                      | 910401965080                |
| Material Nr. (12NC)             | 910401965080                |
| Numerator - Quantity Per Pack   | 1                           |
| Numerator - Packs per outer box | 1                           |

Datasheet, 2023, April 29 data subject to change

## Tango MMF383

#### Dimensional drawing