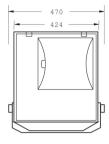

sing          |                             |
|---------------------------------|-----------------------------|
| Housing Color                   | Yellow                      |
| Product Data                    |                             |
| Order product name              | MMF383 SON-T250W 220V WB YE |
| Full product name               | MMF383 SON-T250W 220V WB YE |
| Full product code               | 910401965080                |
| Order code                      | 910401965080                |
| Material Nr. (12NC)             | 910401965080                |
| Numerator - Quantity Per Pack   | 1                           |
| Numerator - Packs per outer box | 1                           |

Datasheet, 2023, April 29 data subject to change

## Tango MMF383

#### Dimensional drawing